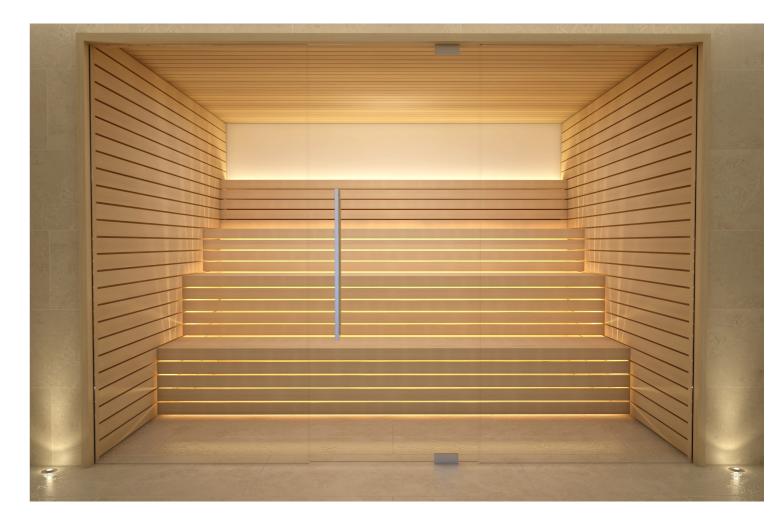

# FINNISH SAUNA EMOTION RETRO

Positioned out of the way, the sauna's stove is integrated into the back of the bench. The large glass panel on the back wall and the panoramic front windows combine to help make a visit to the sauna a relaxing, restoring experience.

#### **DESIGN**

| DIMENSIONS (cm)                                 | See table.                                                                                                                                                                                                           |  |  |
|-------------------------------------------------|----------------------------------------------------------------------------------------------------------------------------------------------------------------------------------------------------------------------|--|--|
| COVERING OF<br>THE INTERNAL WALL<br>AND CEILING | Horizontal slats, 80 mm width /20 mm thick. *Available natural solid woods: Fir, Linden, Hemlock or Oak.                                                                                                             |  |  |
| COVERING OF THE BACK<br>OF THE HEATER           | *Back-painted glass, white, black or in ceramics brown.                                                                                                                                                              |  |  |
| COVERING OF THE BENCHES                         | Slats in Ayous for Fir and Hemlock version. Slats in Hemlock for Hemlock version. Slats in Linden for Linden version. Slats in Thermo wood for Oak version.                                                          |  |  |
| DOOR                                            | Sizes 90 x 220 cm, in tempered glass, 10 mm thick.<br>Hydraulic pivoting hinges including closing speed adjustment and the end clock of the leaf.<br>The door can remain open if the opening angle is more than 80°. |  |  |
| HANDLE                                          | Model Onsen: in steel/wood - 100 cm long, square section.                                                                                                                                                            |  |  |
| LIGHTING                                        | LED strip in the back of the bench - LED behind the heater.                                                                                                                                                          |  |  |
| FRONT WALL                                      | *Standard model: only with glass door. *Panoramic model: with front glass wall in tempered glass, 10 mm thick.                                                                                                       |  |  |
| EXTERNAL FRAME                                  | 40 mm width, in the same solid wood of the internal walls.                                                                                                                                                           |  |  |
| ACCESSORIES                                     | Thermometer, hygrometer, hourglass, ladle, bucket.                                                                                                                                                                   |  |  |
| BUCKET/WATER LOADING                            | Manual. Water bucket at the last level of the benches connected to the heater with hidden pipelines (automatic system optional).                                                                                     |  |  |
| EXTERNAL FINISH                                 | Raw in multilayer wood.                                                                                                                                                                                              |  |  |
| *Itom to be defined                             |                                                                                                                                                                                                                      |  |  |