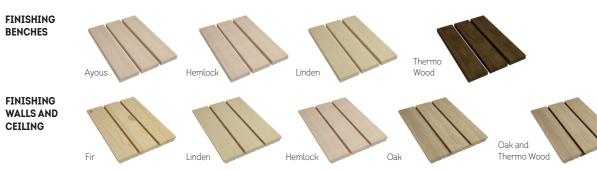

#### **DESIGN**

| DIMENSIONS (cm)                                 | See table.                                                                                                                                                                                                           |  |  |
|-------------------------------------------------|----------------------------------------------------------------------------------------------------------------------------------------------------------------------------------------------------------------------|--|--|
| COVERING OF<br>THE INTERNAL WALL<br>AND CEILING | Horizontal slats, 80 mm width /20 mm thick. *Available natural solid woods: Fir, Linden, Hemlock or Oak.                                                                                                             |  |  |
| COVERING OF THE BACK<br>OF THE HEATER           | *Back-painted glass, white, black or in ceramics brown.                                                                                                                                                              |  |  |
| COVERING OF THE BENCHES                         | Slats in Ayous for Fir and Hemlock version. Slats in Hemlock for Hemlock version. Slats in Linden for Linden version. Slats in Thermo wood for Oak version.                                                          |  |  |
| DOOR                                            | Sizes 90 x 220 cm, in tempered glass, 10 mm thick.<br>Hydraulic pivoting hinges including closing speed adjustment and the end clock of the leaf.<br>The door can remain open if the opening angle is more than 80°. |  |  |
| HANDLE                                          | Model Onsen: in steel/wood - 100 cm long, square section.                                                                                                                                                            |  |  |
| LIGHTING                                        | LED strip in the back of the bench - LED behind the heater.                                                                                                                                                          |  |  |
| FRONT WALL                                      | *Standard model: only with glass door. *Panoramic model: with front glass wall in tempered glass, 10 mm thick.                                                                                                       |  |  |
| EXTERNAL FRAME                                  | 40 mm width, in the same solid wood of the internal walls.                                                                                                                                                           |  |  |
| ACCESSORIES                                     | Thermometer, hygrometer, hourglass, ladle, bucket.                                                                                                                                                                   |  |  |
| BUCKET/WATER LOADING                            | Manual. Water bucket at the last level of the benches connected to the heater with hidden pipelines (automatic system optional).                                                                                     |  |  |
| EXTERNAL FINISH                                 | Raw in multilayer wood.                                                                                                                                                                                              |  |  |
| *Itom to be defined                             |                                                                                                                                                                                                                      |  |  |