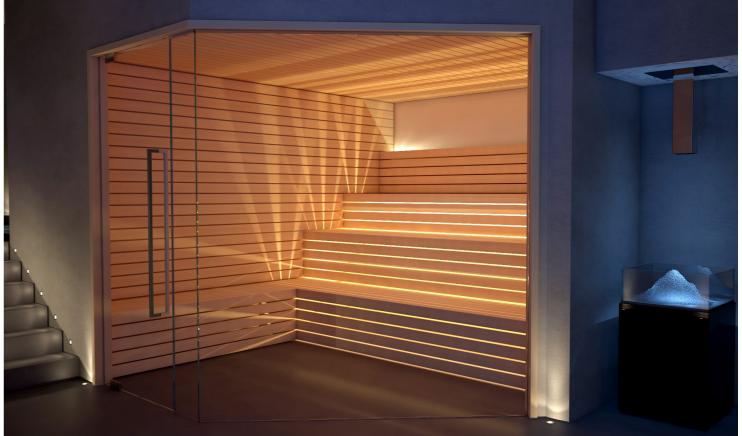

# FINNISH SAUNA EMOTION RETRO

Positioned out of the way, the sauna's stove is integrated into the back of the bench. The large glass panel on the back wall and the panoramic front windows combine to help make a visit to the sauna a relaxing, restoring experience.

#### **DESIGN**

| DIMENSIONS (cm)                                 | See table.                                                                                                                                                                                                           |  |  |
|-------------------------------------------------|----------------------------------------------------------------------------------------------------------------------------------------------------------------------------------------------------------------------|--|--|
| COVERING OF<br>THE INTERNAL WALL<br>AND CEILING | Horizontal slats, 80 mm width /20 mm thick. *Available natural solid woods: Fir, Linden, Hemlock or Oak.                                                                                                             |  |  |
| COVERING OF THE BACK<br>OF THE HEATER           | *Back-painted glass, white, black or in ceramics brown.                                                                                                                                                              |  |  |
| COVERING OF THE BENCHES                         | Slats in Ayous for Fir and Hemlock version. Slats in Hemlock for Hemlock version. Slats in Linden for Linden version. Slats in Thermo wood for Oak version.                                                          |  |  |
| DOOR                                            | Sizes 90 x 220 cm, in tempered glass, 10 mm thick.<br>Hydraulic pivoting hinges including closing speed adjustment and the end clock of the leaf.<br>The door can remain open if the opening angle is more than 80°. |  |  |
| HANDLE                                          | Model Onsen: in steel/wood - 100 cm long, square section.                                                                                                                                                            |  |  |
| LIGHTING                                        | LED strip in the back of the bench - LED behind the heater.                                                                                                                                                          |  |  |
| FRONT WALL                                      | *Standard model: only with glass door. *Panoramic model: with front glass wall in tempered glass, 10 mm thick.                                                                                                       |  |  |
| EXTERNAL FRAME                                  | 40 mm width, in the same solid wood of the internal walls.                                                                                                                                                           |  |  |
| ACCESSORIES                                     | Thermometer, hygrometer, hourglass, ladle, bucket.                                                                                                                                                                   |  |  |
| BUCKET/WATER LOADING                            | Manual. Water bucket at the last level of the benches connected to the heater with hidden pipelines (automatic system optional).                                                                                     |  |  |
| EXTERNAL FINISH                                 | Raw in multilayer wood.                                                                                                                                                                                              |  |  |
| *Itom to be defined                             |                                                                                                                                                                                                                      |  |  |