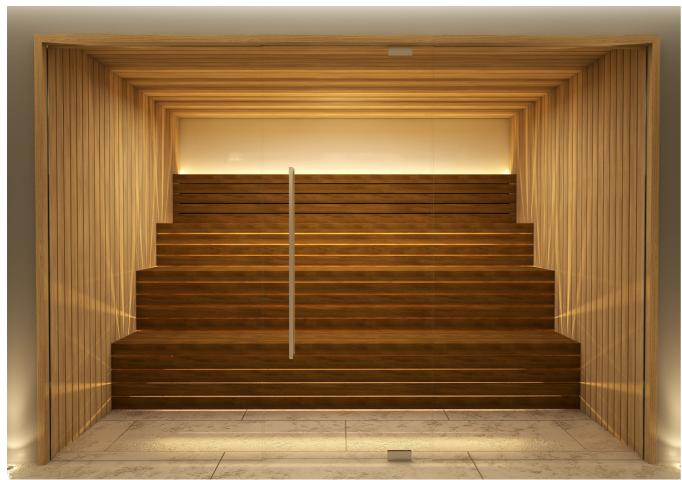

# FINNISH SAUNA EMOTION RETRO

Positioned out of the way, the sauna's stove is integrated into the back of the bench. The large glass panel on the back wall and the panoramic front windows combine to help make a visit to the sauna a relaxing, restoring experience.

#### **DESIGN**

| DIMENSIONS (cm)                                 | See table.                                                                                                                                                                                                           |  |  |
|-------------------------------------------------|----------------------------------------------------------------------------------------------------------------------------------------------------------------------------------------------------------------------|--|--|
| COVERING OF<br>THE INTERNAL WALL<br>AND CEILING | Horizontal slats, 80 mm width /20 mm thick. *Available natural solid woods: Fir, Linden, Hemlock or Oak.                                                                                                             |  |  |
| COVERING OF THE BACK<br>OF THE HEATER           | *Back-painted glass, white, black or in ceramics brown.                                                                                                                                                              |  |  |
| COVERING OF THE BENCHES                         | Slats in Ayous for Fir and Hemlock version. Slats in Hemlock for Hemlock version. Slats in Linden for Linden version. Slats in Thermo wood for Oak version.                                                          |  |  |
| DOOR                                            | Sizes 90 x 220 cm, in tempered glass, 10 mm thick.<br>Hydraulic pivoting hinges including closing speed adjustment and the end clock of the leaf.<br>The door can remain open if the opening angle is more than 80°. |  |  |
| HANDLE                                          | Model Onsen: in steel/wood - 100 cm long, square section.                                                                                                                                                            |  |  |
| LIGHTING                                        | LED strip in the back of the bench - LED behind the heater.                                                                                                                                                          |  |  |
| FRONT WALL                                      | *Standard model: only with glass door. *Panoramic model: with front glass wall in tempered glass, 10 mm thick.                                                                                                       |  |  |
| EXTERNAL FRAME                                  | 40 mm width, in the same solid wood of the internal walls.                                                                                                                                                           |  |  |
| ACCESSORIES                                     | Thermometer, hygrometer, hourglass, ladle, bucket.                                                                                                                                                                   |  |  |
| BUCKET/WATER LOADING                            | Manual. Water bucket at the last level of the benches connected to the heater with hidden pipelines (automatic system optional).                                                                                     |  |  |
| EXTERNAL FINISH                                 | Raw in multilayer wood.                                                                                                                                                                                              |  |  |
| *Itom to be defined                             |                                                                                                                                                                                                                      |  |  |