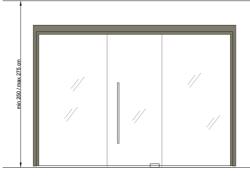

### **DIMENSIONS**

#### **AVAILABLE SIZES**

| EXTERNAL SIZES<br>L x W x H (cm) | AREA m² | INTERNAL<br>DIMENSIONS<br>(cm) | BENCH<br>LEVELS | PEOPLE | MAXIMUM<br>CONSUMPTION (kW) |
|----------------------------------|---------|--------------------------------|-----------------|--------|-----------------------------|
| 245 x 245 x 235                  | 5,9     | 225                            | 2               | 6-7    | 9,5                         |
| 290 x 290 x 235                  | 8,4     | 225                            | 3               | 8-9    | 12,5                        |
| 335 x 290 x 235                  | 9,7     | 225                            | 3               | 9-10   | 15,5                        |
| 380 x 290 x 240                  | 11,0    | 225                            | 3               | 12     | 18,5                        |
| 380 x 335 x 235                  | 12,7    | 225                            | 3               | 13-14  | 21,5                        |
| 380 x 380 x 235                  | 14,4    | 225                            | 3               | 14-15  | 21,5                        |
| 425 x 290 x 235                  | 12,3    | 225                            | 3               | 13-14  | 18,5                        |