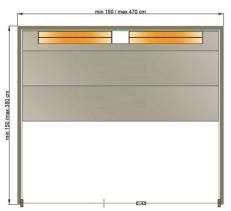

### **DIMENSIONS**

#### **AVAILABLE SIZES**

| EXTERNAL SIZES<br>L x W x H (cm) | AREA m² | INTERNAL<br>DIMENSIONS<br>(cm) | BENCH<br>LEVELS | PEOPLE | MAXIMUM<br>CONSUMPTION (kW) |
|----------------------------------|---------|--------------------------------|-----------------|--------|-----------------------------|
| 245 x 245 x 235                  | 5,9     | 225                            | 2               | 6-7    | 9,5                         |
| 290 x 290 x 235                  | 8,4     | 225                            | 3               | 8-9    | 12,5                        |
| 335 x 290 x 235                  | 9,7     | 225                            | 3               | 9-10   | 15,5                        |
| 380 x 290 x 240                  | 11,0    | 225                            | 3               | 12     | 18,5                        |
| 380 x 335 x 235                  | 12,7    | 225                            | 3               | 13-14  | 21,5                        |
| 380 x 380 x 235                  | 14,4    | 225                            | 3               | 14-15  | 21,5                        |
| 425 x 290 x 235                  | 12,3    | 225                            | 3               | 13-14  | 18,5                        |