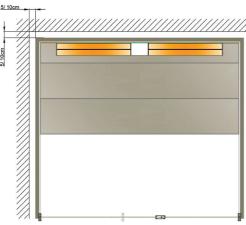

### **DIMENSIONS**

#### **AVAILABLE SIZES**

| EXTERNAL SIZES<br>L x W x H (cm) | AREA m² | INTERNAL<br>DIMENSIONS<br>(cm) | BENCH<br>LEVELS | PEOPLE | MAXIMUM<br>CONSUMPTION (kW) |
|----------------------------------|---------|--------------------------------|-----------------|--------|-----------------------------|
| 245 x 245 x 235                  | 5,9     | 225                            | 2               | 6-7    | 9,5                         |
| 290 x 290 x 235                  | 8,4     | 225                            | 3               | 8-9    | 12,5                        |
| 335 x 290 x 235                  | 9,7     | 225                            | 3               | 9-10   | 15,5                        |
| 380 x 290 x 240                  | 11,0    | 225                            | 3               | 12     | 18,5                        |
| 380 x 335 x 235                  | 12,7    | 225                            | 3               | 13-14  | 21,5                        |
| 380 x 380 x 235                  | 14,4    | 225                            | 3               | 14-15  | 21,5                        |
| 425 x 290 x 235                  | 12,3    | 225                            | 3               | 13-14  | 18,5                        |