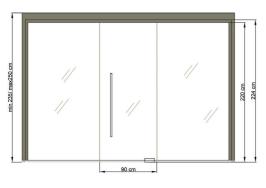

### **DIMENSIONS**

#### **AVAILABLE SIZES**

| EXTERNAL SIZES<br>L x W x H (cm) | AREA m² | INTERNAL<br>DIMENSIONS<br>(cm) | BENCH<br>LEVELS | PEOPLE | MAXIMUM<br>CONSUMPTION (kW) |
|----------------------------------|---------|--------------------------------|-----------------|--------|-----------------------------|
| 245 x 245 x 235                  | 5,9     | 225                            | 2               | 6-7    | 9,5                         |
| 290 x 290 x 235                  | 8,4     | 225                            | 3               | 8-9    | 12,5                        |
| 335 x 290 x 235                  | 9,7     | 225                            | 3               | 9-10   | 15,5                        |
| 380 x 290 x 240                  | 11,0    | 225                            | 3               | 12     | 18,5                        |
| 380 x 335 x 235                  | 12,7    | 225                            | 3               | 13-14  | 21,5                        |
| 380 x 380 x 235                  | 14,4    | 225                            | 3               | 14-15  | 21,5                        |
| 425 x 290 x 235                  | 12,3    | 225                            | 3               | 13-14  | 18,5                        |