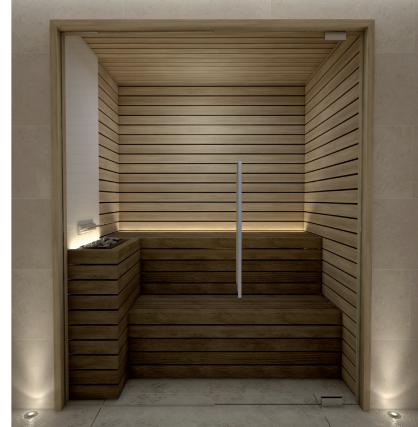

# **FINNISH SAUNA EMOTION**

With its innovative Italian design, a softly lit water tank, integrated into its stove's cover, and its panoramic front window area, every moment in the Emotion Sauna is a unique and extraordinary experience.

### **DESIGN**

| DIMENSIONS (cm)                               | See table.                                                                                                                                                                                                           |  |  |
|-----------------------------------------------|----------------------------------------------------------------------------------------------------------------------------------------------------------------------------------------------------------------------|--|--|
| NUMBER OF PEOPLE (max)                        | See table.                                                                                                                                                                                                           |  |  |
| COVERING OF THE INTERNAL WALLS                | Horizontal slats, from 80 mm width/20 mm thick.<br>*Available natural solid woods: Fir, Linden, Hemlock or Oak.                                                                                                      |  |  |
| COVERING OF THE BACK<br>OF THE HEATER         | *Back-painted glass, white, black or in ceramics brown.                                                                                                                                                              |  |  |
| COVERING OF THE BENCHES AND OF THE STOVE MASK | Slats in Ayous for Fir or Hemlock version. Slats in Hemlock for Hemlock version.<br>Slats in Linder for Linden version. Slats in Thermo wood for Oak version.                                                        |  |  |
| DOOR                                          | Sizes 90 x 220 cm, in tempered glass, 10 mm thick.<br>Hydraulic pivoting hinges including closing speed adjustment and the end clock of the leaf.<br>The door can remain open if the opening angle is more than 80°. |  |  |
| HANDLE                                        | Model Onsen: in steel/wood - 100 cm long, square section.                                                                                                                                                            |  |  |
| LIGHTING                                      | LED strip in the back of the bench - LED behind the heater - LED in the water container.                                                                                                                             |  |  |
| FRONT WALL                                    | *Standard model: only with glass door. *Panoramic model: with front glass wall in tempered glass. 10 mm thick.                                                                                                       |  |  |
| EXTERNAL FRAME                                | 40 mm width, in the same solid wood of the internal walls.                                                                                                                                                           |  |  |
| ACCESSORIES                                   | Thermometer, hygrometer, hourglass, ladle, bucket.                                                                                                                                                                   |  |  |
| BUCKET                                        | Water bucket integrated into the wood mask of the heater with no. 1 red LED immersed.                                                                                                                                |  |  |
| EXTERNAL FINISH                               | Raw in multilayer wood.                                                                                                                                                                                              |  |  |
| *Item to be defined                           |                                                                                                                                                                                                                      |  |  |

Head-rest: in the same wood essence as the slats.

Audio speakers to be connected to the principal customer source.

Internal emergency button to be connected to an external alarm device.

Pressure safety system over the heater, stopping the unit in case of accidental contact with objects (towels, etc).