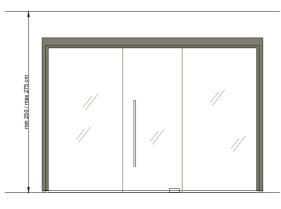

### **DESIGN**

| DIMENSIONS (cm)                               | See table.                                                                                                                                                                                                           |  |  |
|-----------------------------------------------|----------------------------------------------------------------------------------------------------------------------------------------------------------------------------------------------------------------------|--|--|
| NUMBER OF PEOPLE (max)                        | See table.                                                                                                                                                                                                           |  |  |
| COVERING OF THE INTERNAL WALLS                | Horizontal slats, from 80 mm width/20 mm thick.<br>*Available natural solid woods: Fir, Linden, Hemlock or Oak.                                                                                                      |  |  |
| COVERING OF THE BACK<br>OF THE HEATER         | *Back-painted glass, white, black or in ceramics brown.                                                                                                                                                              |  |  |
| COVERING OF THE BENCHES AND OF THE STOVE MASK | Slats in Ayous for Fir or Hemlock version. Slats in Hemlock for Hemlock version.<br>Slats in Linder for Linden version. Slats in Thermo wood for Oak version.                                                        |  |  |
| DOOR                                          | Sizes 90 x 220 cm, in tempered glass, 10 mm thick.<br>Hydraulic pivoting hinges including closing speed adjustment and the end clock of the leaf.<br>The door can remain open if the opening angle is more than 80°. |  |  |
| HANDLE                                        | Model Onsen: in steel/wood - 100 cm long, square section.                                                                                                                                                            |  |  |
| LIGHTING                                      | LED strip in the back of the bench - LED behind the heater - LED in the water container.                                                                                                                             |  |  |
| FRONT WALL                                    | *Standard model: only with glass door. *Panoramic model: with front glass wall in tempered glass. 10 mm thick.                                                                                                       |  |  |
| EXTERNAL FRAME                                | 40 mm width, in the same solid wood of the internal walls.                                                                                                                                                           |  |  |
| ACCESSORIES                                   | Thermometer, hygrometer, hourglass, ladle, bucket.                                                                                                                                                                   |  |  |
| BUCKET                                        | Water bucket integrated into the wood mask of the heater with no. 1 red LED immersed.                                                                                                                                |  |  |
| EXTERNAL FINISH                               | Raw in multilayer wood.                                                                                                                                                                                              |  |  |
| *Item to be defined                           |                                                                                                                                                                                                                      |  |  |

## **DIMENSIONS**