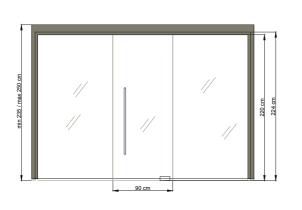

#### **AVAILABLE SIZES**

| EXTERNAL SIZES<br>L x W x H (cm) | AREA m² | INTERNAL<br>DIMENSIONS<br>(cm) | BENCH<br>LEVELS | PEOPLE | HEATER<br>CONSUMPTIONS (kW) | MAXIMUM<br>CONSUMPTIONS (kW) |
|----------------------------------|---------|--------------------------------|-----------------|--------|-----------------------------|------------------------------|
| 150 x 150 x 235                  | 2,3     | 225,0                          | 1,0             | 1-2    | 4,0                         | 4,5                          |
| 150 x 150 x 235                  | 2,3     | 225,0                          | 2,0             | 1-2    | 4,0                         | 4,5                          |
| 200 x 150 x 235                  | 3,0     | 225,0                          | 1,0             | 2-3    | 4,0                         | 4,5                          |
| 200 x 150 x 235                  | 3,0     | 225,0                          | 2,0             | 2-3    | 4,0                         | 4,5                          |
| 200 x 200 x 235                  | 4,0     | 225,0                          | 2,0             | 4-5    | 6,0                         | 6,5                          |
| 245 x 200 x 235                  | 4,9     | 225,0                          | 2,0             | 5-6    | 7,5                         | 8,0                          |
| 245 x 245 x 235                  | 5,9     | 225,0                          | 2,0             | 6-7    | 9,0                         | 9,5                          |
| 290 x 245 x 235                  | 7,1     | 225,0                          | 2,0             | 7-8    | 9,0                         | 9,5                          |
| 290 x 290 x 235                  | 8,4     | 225,0                          | 2,0             | 8-9    | 12,0                        | 12,5                         |
| 290 x 290 x 235                  | 8,4     | 225,0                          | 3,0             | 8-9    | 12,0                        | 12,5                         |
| 335 x 290 x 235                  | 9,7     | 225,0                          | 2,0             | 9-10   | 15,0                        | 15,5                         |
| 335 x 290 x 235                  | 9,7     | 225,0                          | 3,0             | 9-10   | 15,0                        | 15,5                         |
| 335 x 335 x 235                  | 11,2    | 225,0                          | 3,0             | 12-13  | 18,0                        | 18,5                         |
| 380 x 290 x 240                  | 11,0    | 225,0                          | 3,0             | 12     | 18,0                        | 18,5                         |
| 380 x 335 x 235                  | 12,7    | 225,0                          | 3,0             | 12-13  | 21,0                        | 21,5                         |
| 380 x 380 x 235                  | 14,4    | 225,0                          | 3,0             | 14-15  | 21,0                        | 21,5                         |
| 425 x 290 x 235                  | 12,3    | 225,0                          | 2,0             | 10-11  | 18,0                        | 18,5                         |
| 425 x 290 x 235                  | 12,3    | 225,0                          | 3,0             | 10-11  | 18,0                        | 18,5                         |
| 425 x 335 x 235                  | 14,2    | 225,0                          | 3,0             | 14-15  | 21,0                        | 21,5                         |
| 425 x 380 x 235                  | 16,1    | 225,0                          | 3,0             | 16-17  | 24,0                        | 24,5                         |
| 470 x 380 x 235                  | 17,9    | 225,0                          | 3,0             | 17-18  | 27,0                        | 27,5                         |
|                                  |         |                                |                 |        |                             |                              |

### **DESIGN**

| DIMENSIONS (cm)                               | See table.                                                                                                                                                                                                           |  |  |
|-----------------------------------------------|----------------------------------------------------------------------------------------------------------------------------------------------------------------------------------------------------------------------|--|--|
| NUMBER OF PEOPLE (max)                        | See table.                                                                                                                                                                                                           |  |  |
| COVERING OF THE INTERNAL WALLS                | Horizontal slats, from 80 mm width/20 mm thick.<br>*Available natural solid woods: Fir, Linden, Hemlock or Oak.                                                                                                      |  |  |
| COVERING OF THE BACK<br>OF THE HEATER         | *Back-painted glass, white, black or in ceramics brown.                                                                                                                                                              |  |  |
| COVERING OF THE BENCHES AND OF THE STOVE MASK | Slats in Ayous for Fir or Hemlock version. Slats in Hemlock for Hemlock version.<br>Slats in Linder for Linden version. Slats in Thermo wood for Oak version.                                                        |  |  |
| DOOR                                          | Sizes 90 x 220 cm, in tempered glass, 10 mm thick.<br>Hydraulic pivoting hinges including closing speed adjustment and the end clock of the leaf.<br>The door can remain open if the opening angle is more than 80°. |  |  |
| HANDLE                                        | Model Onsen: in steel/wood - 100 cm long, square section.                                                                                                                                                            |  |  |
| LIGHTING                                      | LED strip in the back of the bench - LED behind the heater - LED in the water container.                                                                                                                             |  |  |
| FRONT WALL                                    | *Standard model: only with glass door. *Panoramic model: with front glass wall in tempered glass. 10 mm thick.                                                                                                       |  |  |
| EXTERNAL FRAME                                | 40 mm width, in the same solid wood of the internal walls.                                                                                                                                                           |  |  |
| ACCESSORIES                                   | Thermometer, hygrometer, hourglass, ladle, bucket.                                                                                                                                                                   |  |  |
| BUCKET                                        | Water bucket integrated into the wood mask of the heater with no. 1 red LED immersed.                                                                                                                                |  |  |
| EXTERNAL FINISH                               | Raw in multilayer wood.                                                                                                                                                                                              |  |  |
| *Item to be defined                           |                                                                                                                                                                                                                      |  |  |

## **DIMENSIONS**