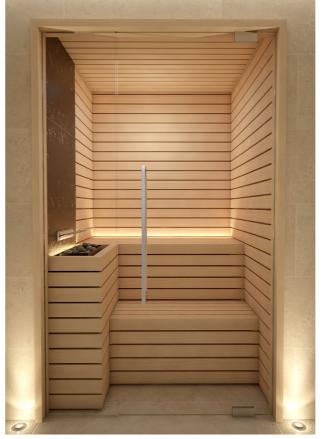

# **FINNISH SAUNA EMOTION**

With its innovative Italian design, a softly lit water tank, integrated into its stove's cover, and its panoramic front window area, every moment in the Emotion Sauna is a unique and extraordinary experience.

### **DESIGN**

| DIMENSIONS (cm)                               | See table.                                                                                                                                                                                                           |  |  |
|-----------------------------------------------|----------------------------------------------------------------------------------------------------------------------------------------------------------------------------------------------------------------------|--|--|
| NUMBER OF PEOPLE (max)                        | See table.                                                                                                                                                                                                           |  |  |
| COVERING OF THE INTERNAL WALLS                | Horizontal slats, from 80 mm width/20 mm thick.<br>*Available natural solid woods: Fir, Linden, Hemlock or Oak.                                                                                                      |  |  |
| COVERING OF THE BACK<br>OF THE HEATER         | *Back-painted glass, white, black or in ceramics brown.                                                                                                                                                              |  |  |
| COVERING OF THE BENCHES AND OF THE STOVE MASK | Slats in Ayous for Fir or Hemlock version. Slats in Hemlock for Hemlock version.<br>Slats in Linder for Linden version. Slats in Thermo wood for Oak version.                                                        |  |  |
| DOOR                                          | Sizes 90 x 220 cm, in tempered glass, 10 mm thick.<br>Hydraulic pivoting hinges including closing speed adjustment and the end clock of the leaf.<br>The door can remain open if the opening angle is more than 80°. |  |  |
| HANDLE                                        | Model Onsen: in steel/wood - 100 cm long, square section.                                                                                                                                                            |  |  |
| LIGHTING                                      | LED strip in the back of the bench - LED behind the heater - LED in the water container.                                                                                                                             |  |  |
| FRONT WALL                                    | *Standard model: only with glass door. *Panoramic model: with front glass wall in tempered glass. 10 mm thick.                                                                                                       |  |  |
| EXTERNAL FRAME                                | 40 mm width, in the same solid wood of the internal walls.                                                                                                                                                           |  |  |
| ACCESSORIES                                   | Thermometer, hygrometer, hourglass, ladle, bucket.                                                                                                                                                                   |  |  |
| BUCKET                                        | Water bucket integrated into the wood mask of the heater with no. 1 red LED immersed.                                                                                                                                |  |  |
| EXTERNAL FINISH                               | Raw in multilayer wood.                                                                                                                                                                                              |  |  |
| *Item to be defined                           |                                                                                                                                                                                                                      |  |  |

Head-rest: in the same wood essence as the slats.

Audio speakers to be connected to the principal customer source.

Internal emergency button to be connected to an external alarm device.

Pressure safety system over the heater, stopping the unit in case of accidental contact with objects (towels, etc).