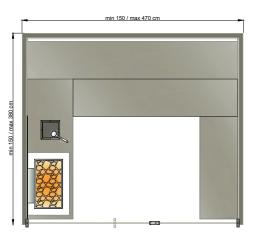

## **DIMENSIONS**

#### **AVAILABLE SIZES**

| EXTERNAL SIZES<br>L x W x H (cm) | AREA m² | INTERNAL<br>DIMENSIONS<br>(cm) | BENCH<br>LEVELS | PEOPLE | HEATER<br>CONSUMPTIONS (kW) | MAXIMUM<br>CONSUMPTIONS (kW) |
|----------------------------------|---------|--------------------------------|-----------------|--------|-----------------------------|------------------------------|
| 150 x 150 x 235                  | 2,3     | 225,0                          | 1,0             | 1-2    | 4,0                         | 4,5                          |
| 150 x 150 x 235                  | 2,3     | 225,0                          | 2,0             | 1-2    | 4,0                         | 4,5                          |
| 200 x 150 x 235                  | 3,0     | 225,0                          | 1,0             | 2-3    | 4,0                         | 4,5                          |
| 200 x 150 x 235                  | 3,0     | 225,0                          | 2,0             | 2-3    | 4,0                         | 4,5                          |
| 200 x 200 x 235                  | 4,0     | 225,0                          | 2,0             | 4-5    | 6,0                         | 6,5                          |
| 245 x 200 x 235                  | 4,9     | 225,0                          | 2,0             | 5-6    | 7,5                         | 8,0                          |
| 245 x 245 x 235                  | 5,9     | 225,0                          | 2,0             | 6-7    | 9,0                         | 9,5                          |
| 290 x 245 x 235                  | 7,1     | 225,0                          | 2,0             | 7-8    | 9,0                         | 9,5                          |
| 290 x 290 x 235                  | 8,4     | 225,0                          | 2,0             | 8-9    | 12,0                        | 12,5                         |
| 290 x 290 x 235                  | 8,4     | 225,0                          | 3,0             | 8-9    | 12,0                        | 12,5                         |
| 335 x 290 x 235                  | 9,7     | 225,0                          | 2,0             | 9-10   | 15,0                        | 15,5                         |
| 335 x 290 x 235                  | 9,7     | 225,0                          | 3,0             | 9-10   | 15,0                        | 15,5                         |
| 335 x 335 x 235                  | 11,2    | 225,0                          | 3,0             | 12-13  | 18,0                        | 18,5                         |
| 380 x 290 x 240                  | 11,0    | 225,0                          | 3,0             | 12     | 18,0                        | 18,5                         |
| 380 x 335 x 235                  | 12,7    | 225,0                          | 3,0             | 12-13  | 21,0                        | 21,5                         |
| 380 x 380 x 235                  | 14,4    | 225,0                          | 3,0             | 14-15  | 21,0                        | 21,5                         |
| 425 x 290 x 235                  | 12,3    | 225,0                          | 2,0             | 10-11  | 18,0                        | 18,5                         |
| 425 x 290 x 235                  | 12,3    | 225,0                          | 3,0             | 10-11  | 18,0                        | 18,5                         |
| 425 x 335 x 235                  | 14,2    | 225,0                          | 3,0             | 14-15  | 21,0                        | 21,5                         |
| 425 x 380 x 235                  | 16,1    | 225,0                          | 3,0             | 16-17  | 24,0                        | 24,5                         |
| 470 x 380 x 235                  | 17,9    | 225,0                          | 3,0             | 17-18  | 27,0                        | 27,5                         |
|                                  |         |                                |                 |        |                             |                              |