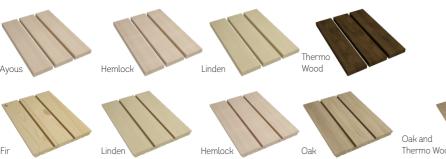

### **DESIGN**

| DIMENSIONS (cm)                               | See table.                                                                                                                                                                                                           |  |  |
|-----------------------------------------------|----------------------------------------------------------------------------------------------------------------------------------------------------------------------------------------------------------------------|--|--|
| NUMBER OF PEOPLE (max)                        | See table.                                                                                                                                                                                                           |  |  |
| COVERING OF THE INTERNAL WALLS                | Horizontal slats, from 80 mm width/20 mm thick.<br>*Available natural solid woods: Fir, Linden, Hemlock or Oak.                                                                                                      |  |  |
| COVERING OF THE BACK<br>OF THE HEATER         | *Back-painted glass, white, black or in ceramics brown.                                                                                                                                                              |  |  |
| COVERING OF THE BENCHES AND OF THE STOVE MASK | Slats in Ayous for Fir or Hemlock version. Slats in Hemlock for Hemlock version.<br>Slats in Linder for Linden version. Slats in Thermo wood for Oak version.                                                        |  |  |
| DOOR                                          | Sizes 90 x 220 cm, in tempered glass, 10 mm thick.<br>Hydraulic pivoting hinges including closing speed adjustment and the end clock of the leaf.<br>The door can remain open if the opening angle is more than 80°. |  |  |
| HANDLE                                        | Model Onsen: in steel/wood - 100 cm long, square section.                                                                                                                                                            |  |  |
| LIGHTING                                      | LED strip in the back of the bench - LED behind the heater - LED in the water container.                                                                                                                             |  |  |
| FRONT WALL                                    | *Standard model: only with glass door. *Panoramic model: with front glass wall in tempered glass. 10 mm thick.                                                                                                       |  |  |
| EXTERNAL FRAME                                | 40 mm width, in the same solid wood of the internal walls.                                                                                                                                                           |  |  |
| ACCESSORIES                                   | Thermometer, hygrometer, hourglass, ladle, bucket.                                                                                                                                                                   |  |  |
| BUCKET                                        | Water bucket integrated into the wood mask of the heater with no. 1 red LED immersed.                                                                                                                                |  |  |
| EXTERNAL FINISH                               | Raw in multilayer wood.                                                                                                                                                                                              |  |  |
| *Item to be defined                           |                                                                                                                                                                                                                      |  |  |