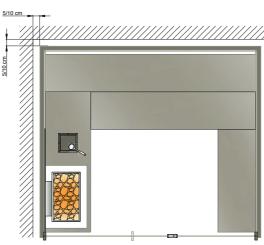

## **DIMENSIONS**

#### **AVAILABLE SIZES**

| EXTERNAL SIZES<br>L x W x H (cm) | AREA m² | INTERNAL<br>DIMENSIONS<br>(cm) | BENCH<br>LEVELS | PEOPLE | HEATER<br>CONSUMPTIONS (kW) | MAXIMUM<br>CONSUMPTIONS (kW) |
|----------------------------------|---------|--------------------------------|-----------------|--------|-----------------------------|------------------------------|
| 150 x 150 x 235                  | 2,3     | 225,0                          | 1,0             | 1-2    | 4,0                         | 4,5                          |
| 150 x 150 x 235                  | 2,3     | 225,0                          | 2,0             | 1-2    | 4,0                         | 4,5                          |
| 200 x 150 x 235                  | 3,0     | 225,0                          | 1,0             | 2-3    | 4,0                         | 4,5                          |
| 200 x 150 x 235                  | 3,0     | 225,0                          | 2,0             | 2-3    | 4,0                         | 4,5                          |
| 200 x 200 x 235                  | 4,0     | 225,0                          | 2,0             | 4-5    | 6,0                         | 6,5                          |
| 245 x 200 x 235                  | 4,9     | 225,0                          | 2,0             | 5-6    | 7,5                         | 8,0                          |
| 245 x 245 x 235                  | 5,9     | 225,0                          | 2,0             | 6-7    | 9,0                         | 9,5                          |
| 290 x 245 x 235                  | 7,1     | 225,0                          | 2,0             | 7-8    | 9,0                         | 9,5                          |
| 290 x 290 x 235                  | 8,4     | 225,0                          | 2,0             | 8-9    | 12,0                        | 12,5                         |
| 290 x 290 x 235                  | 8,4     | 225,0                          | 3,0             | 8-9    | 12,0                        | 12,5                         |
| 335 x 290 x 235                  | 9,7     | 225,0                          | 2,0             | 9-10   | 15,0                        | 15,5                         |
| 335 x 290 x 235                  | 9,7     | 225,0                          | 3,0             | 9-10   | 15,0                        | 15,5                         |
| 335 x 335 x 235                  | 11,2    | 225,0                          | 3,0             | 12-13  | 18,0                        | 18,5                         |
| 380 x 290 x 240                  | 11,0    | 225,0                          | 3,0             | 12     | 18,0                        | 18,5                         |
| 380 x 335 x 235                  | 12,7    | 225,0                          | 3,0             | 12-13  | 21,0                        | 21,5                         |
| 380 x 380 x 235                  | 14,4    | 225,0                          | 3,0             | 14-15  | 21,0                        | 21,5                         |
| 425 x 290 x 235                  | 12,3    | 225,0                          | 2,0             | 10-11  | 18,0                        | 18,5                         |
| 425 x 290 x 235                  | 12,3    | 225,0                          | 3,0             | 10-11  | 18,0                        | 18,5                         |
| 425 x 335 x 235                  | 14,2    | 225,0                          | 3,0             | 14-15  | 21,0                        | 21,5                         |
| 425 x 380 x 235                  | 16,1    | 225,0                          | 3,0             | 16-17  | 24,0                        | 24,5                         |
| 470 x 380 x 235                  | 17,9    | 225,0                          | 3,0             | 17-18  | 27,0                        | 27,5                         |
|                                  |         |                                |                 |        |                             |                              |