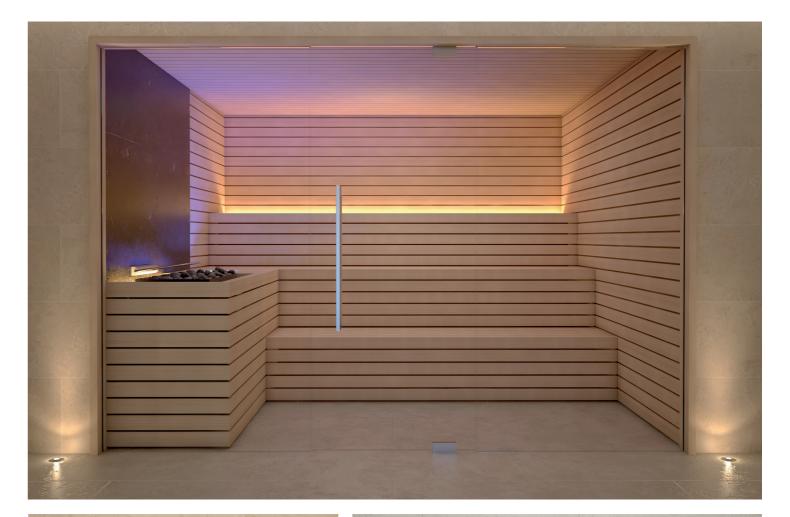

# **FINNISH SAUNA EMOTION**

With its innovative Italian design, a softly lit water tank, integrated into its stove's cover, and its panoramic front window area, every moment in the Emotion Sauna is a unique and extraordinary experience.

### **DESIGN**

| DIMENSIONS (cm)                               | See table.                                                                                                                                                                                                           |  |  |
|-----------------------------------------------|----------------------------------------------------------------------------------------------------------------------------------------------------------------------------------------------------------------------|--|--|
| NUMBER OF PEOPLE (max)                        | See table.                                                                                                                                                                                                           |  |  |
| COVERING OF THE INTERNAL WALLS                | Horizontal slats, from 80 mm width/20 mm thick.<br>*Available natural solid woods: Fir, Linden, Hemlock or Oak.                                                                                                      |  |  |
| COVERING OF THE BACK<br>OF THE HEATER         | *Back-painted glass, white, black or in ceramics brown.                                                                                                                                                              |  |  |
| COVERING OF THE BENCHES AND OF THE STOVE MASK | Slats in Ayous for Fir or Hemlock version. Slats in Hemlock for Hemlock version.<br>Slats in Linder for Linden version. Slats in Thermo wood for Oak version.                                                        |  |  |
| DOOR                                          | Sizes 90 x 220 cm, in tempered glass, 10 mm thick.<br>Hydraulic pivoting hinges including closing speed adjustment and the end clock of the leaf.<br>The door can remain open if the opening angle is more than 80°. |  |  |
| HANDLE                                        | Model Onsen: in steel/wood - 100 cm long, square section.                                                                                                                                                            |  |  |
| LIGHTING                                      | LED strip in the back of the bench - LED behind the heater - LED in the water container.                                                                                                                             |  |  |
| FRONT WALL                                    | *Standard model: only with glass door. *Panoramic model: with front glass wall in tempered glass. 10 mm thick.                                                                                                       |  |  |
| EXTERNAL FRAME                                | 40 mm width, in the same solid wood of the internal walls.                                                                                                                                                           |  |  |
| ACCESSORIES                                   | Thermometer, hygrometer, hourglass, ladle, bucket.                                                                                                                                                                   |  |  |
| BUCKET                                        | Water bucket integrated into the wood mask of the heater with no. 1 red LED immersed.                                                                                                                                |  |  |
| EXTERNAL FINISH                               | Raw in multilayer wood.                                                                                                                                                                                              |  |  |
| *Item to be defined                           |                                                                                                                                                                                                                      |  |  |