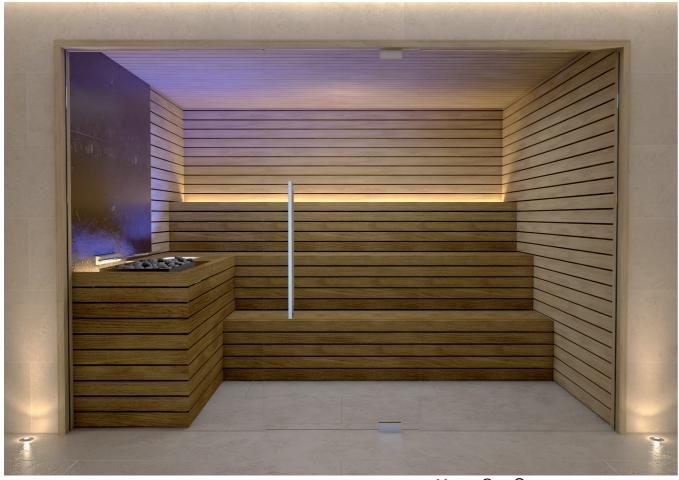

# **FINNISH SAUNA EMOTION**

With its innovative Italian design, a softly lit water tank, integrated into its stove's cover, and its panoramic front window area, every moment in the Emotion Sauna is a unique and extraordinary experience.

### **DESIGN**

| DIMENSIONS (cm)                               | See table.                                                                                                                                                                                                           |  |  |
|-----------------------------------------------|----------------------------------------------------------------------------------------------------------------------------------------------------------------------------------------------------------------------|--|--|
| NUMBER OF PEOPLE (max)                        | See table.                                                                                                                                                                                                           |  |  |
| COVERING OF THE INTERNAL WALLS                | Horizontal slats, from 80 mm width/20 mm thick.<br>*Available natural solid woods: Fir, Linden, Hemlock or Oak.                                                                                                      |  |  |
| COVERING OF THE BACK<br>OF THE HEATER         | *Back-painted glass, white, black or in ceramics brown.                                                                                                                                                              |  |  |
| COVERING OF THE BENCHES AND OF THE STOVE MASK | Slats in Ayous for Fir or Hemlock version. Slats in Hemlock for Hemlock version.<br>Slats in Linder for Linden version. Slats in Thermo wood for Oak version.                                                        |  |  |
| DOOR                                          | Sizes 90 x 220 cm, in tempered glass, 10 mm thick.<br>Hydraulic pivoting hinges including closing speed adjustment and the end clock of the leaf.<br>The door can remain open if the opening angle is more than 80°. |  |  |
| HANDLE                                        | Model Onsen: in steel/wood - 100 cm long, square section.                                                                                                                                                            |  |  |
| LIGHTING                                      | LED strip in the back of the bench - LED behind the heater - LED in the water container.                                                                                                                             |  |  |
| FRONT WALL                                    | *Standard model: only with glass door. *Panoramic model: with front glass wall in tempered glass. 10 mm thick.                                                                                                       |  |  |
| EXTERNAL FRAME                                | 40 mm width, in the same solid wood of the internal walls.                                                                                                                                                           |  |  |
| ACCESSORIES                                   | Thermometer, hygrometer, hourglass, ladle, bucket.                                                                                                                                                                   |  |  |
| BUCKET                                        | Water bucket integrated into the wood mask of the heater with no. 1 red LED immersed.                                                                                                                                |  |  |
| EXTERNAL FINISH                               | Raw in multilayer wood.                                                                                                                                                                                              |  |  |
| *Item to be defined                           |                                                                                                                                                                                                                      |  |  |

Head-rest: in the same wood essence as the slats.

Audio speakers to be connected to the principal customer source.

Internal emergency button to be connected to an external alarm device.

Pressure safety system over the heater, stopping the unit in case of accidental contact with objects (towels, etc).