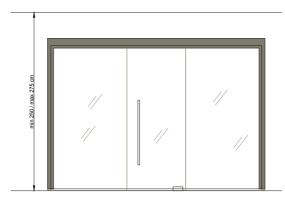

### **AVAILABLE SIZES**

| EXTERNAL SIZES<br>L x W x H (cm) | AREA m <sup>2</sup> | INTERNAL<br>DIMENSIONS<br>(cm) | BENCH<br>LEVELS | PEOPLE | HEATER<br>CONSUMPTION (kW) | MAXIMUM<br>CONSUMPTION (kW) |
|----------------------------------|---------------------|--------------------------------|-----------------|--------|----------------------------|-----------------------------|
| 150 x 150 x 235                  | 2,3                 | 225,0                          | 1,0             | 1-2    | 4,0                        | 4,5                         |
| 150 x 150 x 235                  | 2,3                 | 225,0                          | 2,0             | 1-2    | 4,0                        | 4,5                         |
| 200 x 150 x 235                  | 3,0                 | 225,0                          | 1,0             | 2-3    | 4,0                        | 4,5                         |
| 200 x 150 x 235                  | 3,0                 | 225,0                          | 2,0             | 2-3    | 4,0                        | 4,5                         |
| 200 x 200 x 235                  | 4,0                 | 225,0                          | 2,0             | 4-5    | 6,0                        | 6,5                         |
| 245 x 200 x 235                  | 4,9                 | 225,0                          | 2,0             | 5-6    | 7,5                        | 8,0                         |
| 245 x 245 x 235                  | 5,9                 | 225,0                          | 2,0             | 6-7    | 9,0                        | 9,5                         |
| 290 x 245 x 235                  | 7,1                 | 225,0                          | 2,0             | 7-8    | 9,0                        | 9,5                         |
| 290 x 290 x 235                  | 8,4                 | 225,0                          | 2,0             | 8-9    | 12,0                       | 12,5                        |
| 290 x 290 x 235                  | 8,4                 | 225,0                          | 3,0             | 8-9    | 12,0                       | 12,5                        |
| 335 x 290 x 235                  | 9,7                 | 225,0                          | 2,0             | 9-10   | 15,0                       | 15,5                        |
| 335 x 290 x 235                  | 9,7                 | 225,0                          | 3,0             | 9-10   | 15,0                       | 15,5                        |
| 335 x 335 x 235                  | 11,2                | 225,0                          | 3,0             | 12-13  | 18,0                       | 18,5                        |
| 380 x 290 x 240                  | 11,0                | 225,0                          | 3,0             | 12     | 18,0                       | 18,5                        |
| 380 x 335 x 235                  | 12,7                | 225,0                          | 3,0             | 12-13  | 21,0                       | 21,5                        |
| 380 x 380 x 235                  | 14,4                | 225,0                          | 3,0             | 14-15  | 21,0                       | 21,5                        |
| 425 x 290 x 235                  | 12,3                | 225,0                          | 2,0             | 10-11  | 18,0                       | 18,5                        |
| 425 x 290 x 235                  | 12,3                | 225,0                          | 3,0             | 10-11  | 18,0                       | 18,5                        |
| 425 x 335 x 235                  | 14,2                | 225,0                          | 3,0             | 14-15  | 21,0                       | 21,5                        |
| 425 x 380 x 235                  | 16,1                | 225,0                          | 3,0             | 16-17  | 24,0                       | 24,5                        |
| 470 x 380 x 235                  | 17,9                | 225,0                          | 3,0             | 17-18  | 27,0                       | 27,5                        |

#### DESIGN

| DIMENSIONS (cm)                                  | See table.                                                                                                                                                                                                           |
|--------------------------------------------------|----------------------------------------------------------------------------------------------------------------------------------------------------------------------------------------------------------------------|
| NUMBER OF PEOPLE (max)                           | See table.                                                                                                                                                                                                           |
| COVERING OF THE<br>INTERNAL WALLS                | Vertical or orizontal slats, from 90 mm width/16 mm thick.<br>*Available natural solid woods: Fir, Hemlock or Poplar.                                                                                                |
| COVERING OF THE BACK<br>OF THE HEATER            | *Back-painted glass, white or black.                                                                                                                                                                                 |
| COVERING OF THE BENCHES AND<br>OF THE STOVE MASK | Slats in Ayous for Fir and Hemlock version.<br>Slats in Hemlock for Hemlock version. Slats in poplar in Poplar version.                                                                                              |
| DOOR                                             | Sizes 90 x 220 cm, in tempered glass, 10 mm thick.<br>Hydraulic pivoting hinges including closing speed adjustment and the end clock of the leaf.<br>The door can remain open if the opening angle is more than 80°. |
| HANDLE                                           | Model Onsen: in steel/wood - 100 cm long, square section.                                                                                                                                                            |
| LIGHTING                                         | LED strip in under the bench - LED behind the heater.                                                                                                                                                                |
| FRONT WALL                                       | *Standard model: only with glass door.<br>*Panoramic model: with front glass wall in tempered glass. 10 mm thick.                                                                                                    |
| EXTERNAL FRAME                                   | 40 mm width, in the same solid wood of the internal walls.                                                                                                                                                           |
| ACCESSORIES                                      | Thermometer, hygrometer, hourglass, ladle, bucket.                                                                                                                                                                   |
| BUCKET                                           | Water bucket integrated in wood.                                                                                                                                                                                     |
| EXTERNAL FINISH                                  | Raw in multilayer wood.                                                                                                                                                                                              |
| *Item to be defined                              |                                                                                                                                                                                                                      |

## DIMENSIONS