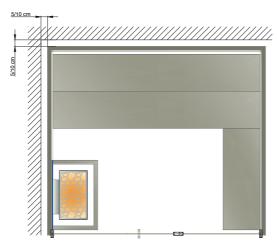

## DIMENSIONS

### **AVAILABLE SIZES**

| EXTERNAL SIZES<br>L x W x H (cm) | AREA m <sup>2</sup> | INTERNAL<br>DIMENSIONS<br>(cm) | BENCH<br>LEVELS | PEOPLE | HEATER<br>CONSUMPTION (kW) | MAXIMUM<br>CONSUMPTION (kW) |
|----------------------------------|---------------------|--------------------------------|-----------------|--------|----------------------------|-----------------------------|
| 150 x 150 x 235                  | 2,3                 | 225,0                          | 1,0             | 1-2    | 4,0                        | 4,5                         |
| 150 x 150 x 235                  | 2,3                 | 225,0                          | 2,0             | 1-2    | 4,0                        | 4,5                         |
| 200 x 150 x 235                  | 3,0                 | 225,0                          | 1,0             | 2-3    | 4,0                        | 4,5                         |
| 200 x 150 x 235                  | 3,0                 | 225,0                          | 2,0             | 2-3    | 4,0                        | 4,5                         |
| 200 x 200 x 235                  | 4,0                 | 225,0                          | 2,0             | 4-5    | 6,0                        | 6,5                         |
| 245 x 200 x 235                  | 4,9                 | 225,0                          | 2,0             | 5-6    | 7,5                        | 8,0                         |
| 245 x 245 x 235                  | 5,9                 | 225,0                          | 2,0             | 6-7    | 9,0                        | 9,5                         |
| 290 x 245 x 235                  | 7,1                 | 225,0                          | 2,0             | 7-8    | 9,0                        | 9,5                         |
| 290 x 290 x 235                  | 8,4                 | 225,0                          | 2,0             | 8-9    | 12,0                       | 12,5                        |
| 290 x 290 x 235                  | 8,4                 | 225,0                          | 3,0             | 8-9    | 12,0                       | 12,5                        |
| 335 x 290 x 235                  | 9,7                 | 225,0                          | 2,0             | 9-10   | 15,0                       | 15,5                        |
| 335 x 290 x 235                  | 9,7                 | 225,0                          | 3,0             | 9-10   | 15,0                       | 15,5                        |
| 335 x 335 x 235                  | 11,2                | 225,0                          | 3,0             | 12-13  | 18,0                       | 18,5                        |
| 380 x 290 x 240                  | 11,0                | 225,0                          | 3,0             | 12     | 18,0                       | 18,5                        |
| 380 x 335 x 235                  | 12,7                | 225,0                          | 3,0             | 12-13  | 21,0                       | 21,5                        |
| 380 x 380 x 235                  | 14,4                | 225,0                          | 3,0             | 14-15  | 21,0                       | 21,5                        |
| 425 x 290 x 235                  | 12,3                | 225,0                          | 2,0             | 10-11  | 18,0                       | 18,5                        |
| 425 x 290 x 235                  | 12,3                | 225,0                          | 3,0             | 10-11  | 18,0                       | 18,5                        |
| 425 x 335 x 235                  | 14,2                | 225,0                          | 3,0             | 14-15  | 21,0                       | 21,5                        |
| 425 x 380 x 235                  | 16,1                | 225,0                          | 3,0             | 16-17  | 24,0                       | 24,5                        |
| 470 x 380 x 235                  | 17,9                | 225,0                          | 3,0             | 17-18  | 27,0                       | 27,5                        |