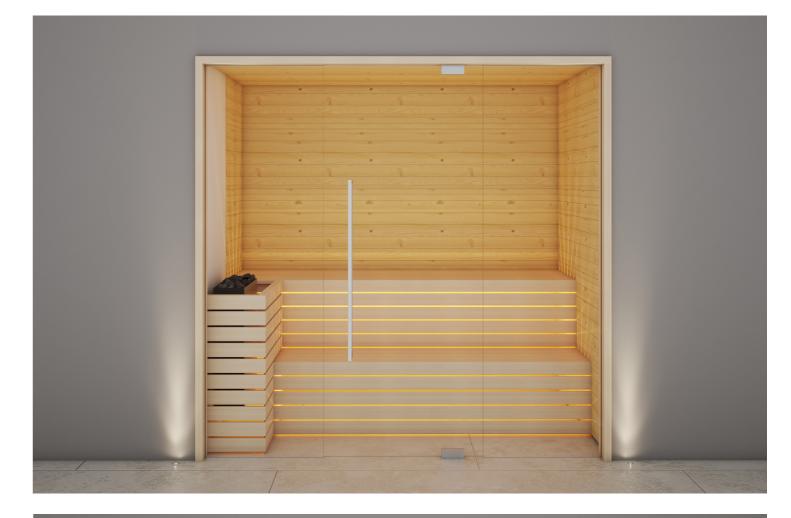

# **FINNISH SAUNA EVOLUTION**

Essential in terms of lines and enriched by lights and fragrances. Elegance is the classic dry sauna typical of the Finnish tradition, whose temperatures vary between 90° and 100°C.

#### DESIGN

| DIMENSIONS (cm)                                  | See table.                                                                                                                                                                                                           |
|--------------------------------------------------|----------------------------------------------------------------------------------------------------------------------------------------------------------------------------------------------------------------------|
| NUMBER OF PEOPLE (max)                           | See table.                                                                                                                                                                                                           |
| COVERING OF THE<br>INTERNAL WALLS                | Vertical or orizontal slats, from 90 mm width/16 mm thick.<br>*Available natural solid woods: Fir, Hemlock or Poplar.                                                                                                |
| COVERING OF THE BACK<br>OF THE HEATER            | *Back-painted glass, white or black.                                                                                                                                                                                 |
| COVERING OF THE BENCHES AND<br>OF THE STOVE MASK | Slats in Ayous for Fir and Hemlock version.<br>Slats in Hemlock for Hemlock version. Slats in poplar in Poplar version.                                                                                              |
| DOOR                                             | Sizes 90 x 220 cm, in tempered glass, 10 mm thick.<br>Hydraulic pivoting hinges including closing speed adjustment and the end clock of the leaf.<br>The door can remain open if the opening angle is more than 80°. |
| HANDLE                                           | Model Onsen: in steel/wood - 100 cm long, square section.                                                                                                                                                            |
| LIGHTING                                         | LED strip in under the bench - LED behind the heater.                                                                                                                                                                |
| FRONT WALL                                       | *Standard model: only with glass door.<br>*Panoramic model: with front glass wall in tempered glass. 10 mm thick.                                                                                                    |
| EXTERNAL FRAME                                   | 40 mm width, in the same solid wood of the internal walls.                                                                                                                                                           |
| ACCESSORIES                                      | Thermometer, hygrometer, hourglass, ladle, bucket.                                                                                                                                                                   |
| BUCKET                                           | Water bucket integrated in wood.                                                                                                                                                                                     |
| EXTERNAL FINISH                                  | Raw in multilayer wood.                                                                                                                                                                                              |
| *Item to be defined                              |                                                                                                                                                                                                                      |