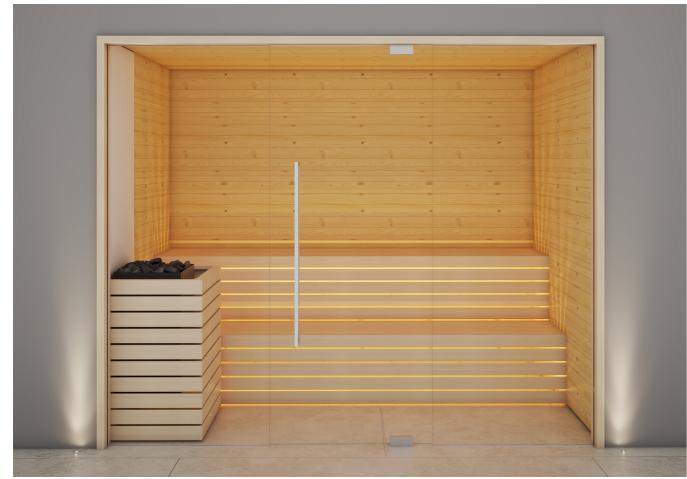

# **FINNISH SAUNA EVOLUTION**

Essential in terms of lines and enriched by lights and fragrances. Elegance is the classic dry sauna typical of the Finnish tradition, whose temperatures vary between 90° and 100°C.

#### DESIGN

| DIMENSIONS (cm)                                  | See table.                                                                                                                                                                                                           |
|--------------------------------------------------|----------------------------------------------------------------------------------------------------------------------------------------------------------------------------------------------------------------------|
| NUMBER OF PEOPLE (max)                           | See table.                                                                                                                                                                                                           |
| COVERING OF THE<br>INTERNAL WALLS                | Vertical or orizontal slats, from 90 mm width/16 mm thick.<br>*Available natural solid woods: Fir, Hemlock or Poplar.                                                                                                |
| COVERING OF THE BACK<br>OF THE HEATER            | *Back-painted glass, white or black.                                                                                                                                                                                 |
| COVERING OF THE BENCHES AND<br>OF THE STOVE MASK | Slats in Ayous for Fir and Hemlock version.<br>Slats in Hemlock for Hemlock version. Slats in poplar in Poplar version.                                                                                              |
| DOOR                                             | Sizes 90 x 220 cm, in tempered glass, 10 mm thick.<br>Hydraulic pivoting hinges including closing speed adjustment and the end clock of the leaf.<br>The door can remain open if the opening angle is more than 80°. |
| HANDLE                                           | Model Onsen: in steel/wood - 100 cm long, square section.                                                                                                                                                            |
| LIGHTING                                         | LED strip in under the bench - LED behind the heater.                                                                                                                                                                |
| FRONT WALL                                       | *Standard model: only with glass door.<br>*Panoramic model: with front glass wall in tempered glass. 10 mm thick.                                                                                                    |
| EXTERNAL FRAME                                   | 40 mm width, in the same solid wood of the internal walls.                                                                                                                                                           |
| ACCESSORIES                                      | Thermometer, hygrometer, hourglass, ladle, bucket.                                                                                                                                                                   |
| BUCKET                                           | Water bucket integrated in wood.                                                                                                                                                                                     |
| EXTERNAL FINISH                                  | Raw in multilayer wood.                                                                                                                                                                                              |
| *Item to be defined                              |                                                                                                                                                                                                                      |

## **TECHNICAL DATA SHEET**

| STRUCTURE           | Modular self-standing structure made of prefab insulated panels 77mm thick, provided with tongue and<br>groove connection frames to insure stability.<br>Texture of upright and crossbars in fir.<br>Thermal insulation with high density rock wool.<br>Steam barrier in aluminum.<br>External covering in multilayer wood.<br>Base structure in adjustable steel (max 10mm). |  |  |  |
|---------------------|-------------------------------------------------------------------------------------------------------------------------------------------------------------------------------------------------------------------------------------------------------------------------------------------------------------------------------------------------------------------------------|--|--|--|
| TECHNOLOGY          | Finnish Sauna.                                                                                                                                                                                                                                                                                                                                                                |  |  |  |
| TEMPERATURE         | 90°-100° C                                                                                                                                                                                                                                                                                                                                                                    |  |  |  |
| HUMIDITY            | 10-20%                                                                                                                                                                                                                                                                                                                                                                        |  |  |  |
| HEATING             | Electric high performance heater for commercial use, entirely in steel.<br>Best ratio between stone volume and air convection system for rapid heating times and powerful water<br>infusions.<br>Electronic control unit and temperature probe.                                                                                                                               |  |  |  |
| HEATER CONSUMPTION  | See table.                                                                                                                                                                                                                                                                                                                                                                    |  |  |  |
| MAXIMUM CONSUMPTION | See table.                                                                                                                                                                                                                                                                                                                                                                    |  |  |  |
| VOLTAGE             | According to the country requirement.                                                                                                                                                                                                                                                                                                                                         |  |  |  |
| AIR RECYCLING       | Suction chimneys on the heater back and extraction chimneys under the bench.                                                                                                                                                                                                                                                                                                  |  |  |  |
| OPTIONAL            | Head-rest in Ayous.<br>Audio speakers to be connected to the principal customer source.<br>Internal emergency button to be connected to an external alarm device.<br>Pressure safety system over the heater, stopping the unit in case of accidental contact with objects<br>(towels, etc).                                                                                   |  |  |  |
|                     |                                                                                                                                                                                                                                                                                                                                                                               |  |  |  |