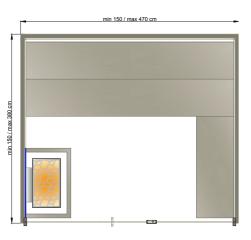

## DIMENSIONS

### **AVAILABLE SIZES**

| EXTERNAL SIZES<br>L x W x H (cm) | AREA m <sup>2</sup> | INTERNAL<br>DIMENSIONS<br>(cm) | BENCH<br>LEVELS | PEOPLE | HEATER<br>CONSUMPTION (kW) | MAXIMUM<br>CONSUMPTION (kW) |
|----------------------------------|---------------------|--------------------------------|-----------------|--------|----------------------------|-----------------------------|
| 150 x 150 x 235                  | 2,3                 | 225,0                          | 1,0             | 1-2    | 4,0                        | 4,5                         |
| 150 x 150 x 235                  | 2,3                 | 225,0                          | 2,0             | 1-2    | 4,0                        | 4,5                         |
| 200 x 150 x 235                  | 3,0                 | 225,0                          | 1,0             | 2-3    | 4,0                        | 4,5                         |
| 200 x 150 x 235                  | 3,0                 | 225,0                          | 2,0             | 2-3    | 4,0                        | 4,5                         |
| 200 x 200 x 235                  | 4,0                 | 225,0                          | 2,0             | 4-5    | 6,0                        | 6,5                         |
| 245 x 200 x 235                  | 4,9                 | 225,0                          | 2,0             | 5-6    | 7,5                        | 8,0                         |
| 245 x 245 x 235                  | 5,9                 | 225,0                          | 2,0             | 6-7    | 9,0                        | 9,5                         |
| 290 x 245 x 235                  | 7,1                 | 225,0                          | 2,0             | 7-8    | 9,0                        | 9,5                         |
| 290 x 290 x 235                  | 8,4                 | 225,0                          | 2,0             | 8-9    | 12,0                       | 12,5                        |
| 290 x 290 x 235                  | 8,4                 | 225,0                          | 3,0             | 8-9    | 12,0                       | 12,5                        |
| 335 x 290 x 235                  | 9,7                 | 225,0                          | 2,0             | 9-10   | 15,0                       | 15,5                        |
| 335 x 290 x 235                  | 9,7                 | 225,0                          | 3,0             | 9-10   | 15,0                       | 15,5                        |
| 335 x 335 x 235                  | 11,2                | 225,0                          | 3,0             | 12-13  | 18,0                       | 18,5                        |
| 380 x 290 x 240                  | 11,0                | 225,0                          | 3,0             | 12     | 18,0                       | 18,5                        |
| 380 x 335 x 235                  | 12,7                | 225,0                          | 3,0             | 12-13  | 21,0                       | 21,5                        |
| 380 x 380 x 235                  | 14,4                | 225,0                          | 3,0             | 14-15  | 21,0                       | 21,5                        |
| 425 x 290 x 235                  | 12,3                | 225,0                          | 2,0             | 10-11  | 18,0                       | 18,5                        |
| 425 x 290 x 235                  | 12,3                | 225,0                          | 3,0             | 10-11  | 18,0                       | 18,5                        |
| 425 x 335 x 235                  | 14,2                | 225,0                          | 3,0             | 14-15  | 21,0                       | 21,5                        |
| 425 x 380 x 235                  | 16,1                | 225,0                          | 3,0             | 16-17  | 24,0                       | 24,5                        |
| 470 x 380 x 235                  | 17,9                | 225,0                          | 3,0             | 17-18  | 27,0                       | 27,5                        |