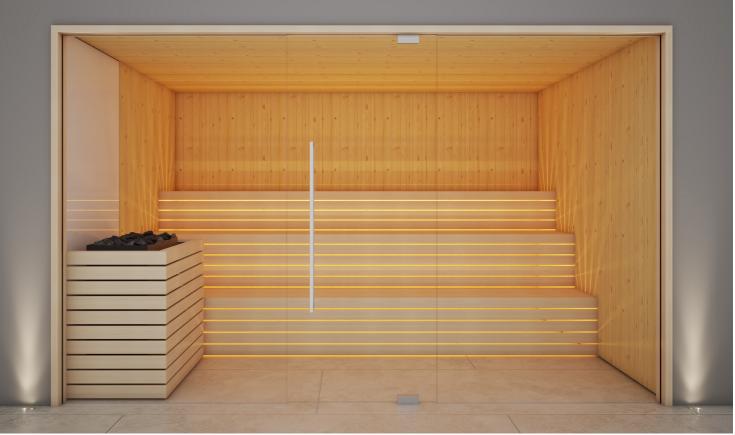

# **FINNISH SAUNA EVOLUTION**

Essential in terms of lines and enriched by lights and fragrances. Elegance is the classic dry sauna typical of the Finnish tradition, whose temperatures vary between 90° and 100°C.

#### DESIGN

| DIMENSIONS (cm)                                  | See table.                                                                                                                                                                                                           |
|--------------------------------------------------|----------------------------------------------------------------------------------------------------------------------------------------------------------------------------------------------------------------------|
| NUMBER OF PEOPLE (max)                           | See table.                                                                                                                                                                                                           |
| COVERING OF THE<br>INTERNAL WALLS                | Vertical or orizontal slats, from 90 mm width/16 mm thick.<br>*Available natural solid woods: Fir, Hemlock or Poplar.                                                                                                |
| COVERING OF THE BACK<br>OF THE HEATER            | *Back-painted glass, white or black.                                                                                                                                                                                 |
| COVERING OF THE BENCHES AND<br>OF THE STOVE MASK | Slats in Ayous for Fir and Hemlock version.<br>Slats in Hemlock for Hemlock version. Slats in poplar in Poplar version.                                                                                              |
| DOOR                                             | Sizes 90 x 220 cm, in tempered glass, 10 mm thick.<br>Hydraulic pivoting hinges including closing speed adjustment and the end clock of the leaf.<br>The door can remain open if the opening angle is more than 80°. |
| HANDLE                                           | Model Onsen: in steel/wood - 100 cm long, square section.                                                                                                                                                            |
| LIGHTING                                         | LED strip in under the bench - LED behind the heater.                                                                                                                                                                |
| FRONT WALL                                       | *Standard model: only with glass door.<br>*Panoramic model: with front glass wall in tempered glass. 10 mm thick.                                                                                                    |
| EXTERNAL FRAME                                   | 40 mm width, in the same solid wood of the internal walls.                                                                                                                                                           |
| ACCESSORIES                                      | Thermometer, hygrometer, hourglass, ladle, bucket.                                                                                                                                                                   |
| BUCKET                                           | Water bucket integrated in wood.                                                                                                                                                                                     |
| EXTERNAL FINISH                                  | Raw in multilayer wood.                                                                                                                                                                                              |
| *Item to be defined                              |                                                                                                                                                                                                                      |