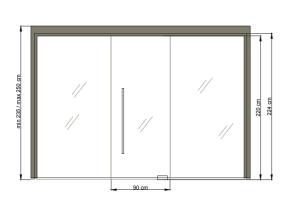

### **AVAILABLE SIZES**

| EXTERNAL SIZES<br>L x W x H (cm) | AREA m <sup>2</sup> | INTERNAL<br>DIMENSIONS<br>(cm) | BENCH<br>LEVELS | PEOPLE | HEATER<br>CONSUMPTION (kW) | MAXIMUM<br>CONSUMPTION (kW) |
|----------------------------------|---------------------|--------------------------------|-----------------|--------|----------------------------|-----------------------------|
| 150 x 150 x 235                  | 2,3                 | 225,0                          | 1,0             | 1-2    | 4,0                        | 4,5                         |
| 150 x 150 x 235                  | 2,3                 | 225,0                          | 2,0             | 1-2    | 4,0                        | 4,5                         |
| 200 x 150 x 235                  | 3,0                 | 225,0                          | 1,0             | 2-3    | 4,0                        | 4,5                         |
| 200 x 150 x 235                  | 3,0                 | 225,0                          | 2,0             | 2-3    | 4,0                        | 4,5                         |
| 200 x 200 x 235                  | 4,0                 | 225,0                          | 2,0             | 4-5    | 6,0                        | 6,5                         |
| 245 x 200 x 235                  | 4,9                 | 225,0                          | 2,0             | 5-6    | 7,5                        | 8,0                         |
| 245 x 245 x 235                  | 5,9                 | 225,0                          | 2,0             | 6-7    | 9,0                        | 9,5                         |
| 290 x 245 x 235                  | 7,1                 | 225,0                          | 2,0             | 7-8    | 9,0                        | 9,5                         |
| 290 x 290 x 235                  | 8,4                 | 225,0                          | 2,0             | 8-9    | 12,0                       | 12,5                        |
| 290 x 290 x 235                  | 8,4                 | 225,0                          | 3,0             | 8-9    | 12,0                       | 12,5                        |
| 335 x 290 x 235                  | 9,7                 | 225,0                          | 2,0             | 9-10   | 15,0                       | 15,5                        |
| 335 x 290 x 235                  | 9,7                 | 225,0                          | 3,0             | 9-10   | 15,0                       | 15,5                        |
| 335 x 335 x 235                  | 11,2                | 225,0                          | 3,0             | 12-13  | 18,0                       | 18,5                        |
| 380 x 290 x 240                  | 11,0                | 225,0                          | 3,0             | 12     | 18,0                       | 18,5                        |
| 380 x 335 x 235                  | 12,7                | 225,0                          | 3,0             | 12-13  | 21,0                       | 21,5                        |
| 380 x 380 x 235                  | 14,4                | 225,0                          | 3,0             | 14-15  | 21,0                       | 21,5                        |
| 425 x 290 x 235                  | 12,3                | 225,0                          | 2,0             | 10-11  | 18,0                       | 18,5                        |
| 425 x 290 x 235                  | 12,3                | 225,0                          | 3,0             | 10-11  | 18,0                       | 18,5                        |
| 425 x 335 x 235                  | 14,2                | 225,0                          | 3,0             | 14-15  | 21,0                       | 21,5                        |
| 425 x 380 x 235                  | 16,1                | 225,0                          | 3,0             | 16-17  | 24,0                       | 24,5                        |
| 470 x 380 x 235                  | 17,9                | 225,0                          | 3,0             | 17-18  | 27,0                       | 27,5                        |

#### DESIGN

| DIMENSIONS (cm)                                  | See table.                                                                                                                                                                                                           |
|--------------------------------------------------|----------------------------------------------------------------------------------------------------------------------------------------------------------------------------------------------------------------------|
| NUMBER OF PEOPLE (max)                           | See table.                                                                                                                                                                                                           |
| COVERING OF THE<br>INTERNAL WALLS                | Vertical or orizontal slats, from 90 mm width/16 mm thick.<br>*Available natural solid woods: Fir, Hemlock or Poplar.                                                                                                |
| COVERING OF THE BACK<br>OF THE HEATER            | *Back-painted glass, white or black.                                                                                                                                                                                 |
| COVERING OF THE BENCHES AND<br>OF THE STOVE MASK | Slats in Ayous for Fir and Hemlock version.<br>Slats in Hemlock for Hemlock version. Slats in poplar in Poplar version.                                                                                              |
| DOOR                                             | Sizes 90 x 220 cm, in tempered glass, 10 mm thick.<br>Hydraulic pivoting hinges including closing speed adjustment and the end clock of the leaf.<br>The door can remain open if the opening angle is more than 80°. |
| HANDLE                                           | Model Onsen: in steel/wood - 100 cm long, square section.                                                                                                                                                            |
| LIGHTING                                         | LED strip in under the bench - LED behind the heater.                                                                                                                                                                |
| FRONT WALL                                       | *Standard model: only with glass door.<br>*Panoramic model: with front glass wall in tempered glass. 10 mm thick.                                                                                                    |
| EXTERNAL FRAME                                   | 40 mm width, in the same solid wood of the internal walls.                                                                                                                                                           |
| ACCESSORIES                                      | Thermometer, hygrometer, hourglass, ladle, bucket.                                                                                                                                                                   |
| BUCKET                                           | Water bucket integrated in wood.                                                                                                                                                                                     |
| EXTERNAL FINISH                                  | Raw in multilayer wood.                                                                                                                                                                                              |
| *Item to be defined                              |                                                                                                                                                                                                                      |

## DIMENSIONS