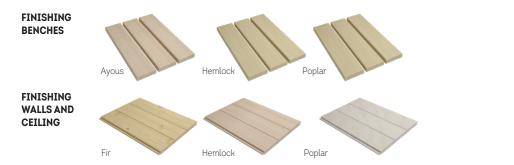

#### DESIGN

| DIMENSIONS (cm)                                  | See table.                                                                                                                                                                                                           |
|--------------------------------------------------|----------------------------------------------------------------------------------------------------------------------------------------------------------------------------------------------------------------------|
| NUMBER OF PEOPLE (max)                           | See table.                                                                                                                                                                                                           |
| COVERING OF THE<br>INTERNAL WALLS                | Vertical or orizontal slats, from 90 mm width/16 mm thick.<br>*Available natural solid woods: Fir, Hemlock or Poplar.                                                                                                |
| COVERING OF THE BACK<br>OF THE HEATER            | *Back-painted glass, white or black.                                                                                                                                                                                 |
| COVERING OF THE BENCHES AND<br>OF THE STOVE MASK | Slats in Ayous for Fir and Hemlock version.<br>Slats in Hemlock for Hemlock version. Slats in poplar in Poplar version.                                                                                              |
| DOOR                                             | Sizes 90 x 220 cm, in tempered glass, 10 mm thick.<br>Hydraulic pivoting hinges including closing speed adjustment and the end clock of the leaf.<br>The door can remain open if the opening angle is more than 80°. |
| HANDLE                                           | Model Onsen: in steel/wood - 100 cm long, square section.                                                                                                                                                            |
| LIGHTING                                         | LED strip in under the bench - LED behind the heater.                                                                                                                                                                |
| FRONT WALL                                       | *Standard model: only with glass door.<br>*Panoramic model: with front glass wall in tempered glass. 10 mm thick.                                                                                                    |
| EXTERNAL FRAME                                   | 40 mm width, in the same solid wood of the internal walls.                                                                                                                                                           |
| ACCESSORIES                                      | Thermometer, hygrometer, hourglass, ladle, bucket.                                                                                                                                                                   |
| BUCKET                                           | Water bucket integrated in wood.                                                                                                                                                                                     |
| EXTERNAL FINISH                                  | Raw in multilayer wood.                                                                                                                                                                                              |
| *Item to be defined                              |                                                                                                                                                                                                                      |