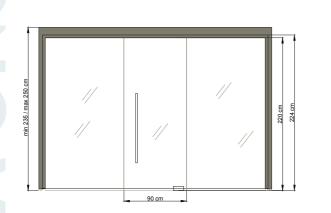

#### DESIGN

| DIMENSIONS (cm)                                  | See table.                                                                                                                                                                                          |  |  |
|--------------------------------------------------|-----------------------------------------------------------------------------------------------------------------------------------------------------------------------------------------------------|--|--|
| NUMBER OF PEOPLE (max)                           | See table.                                                                                                                                                                                          |  |  |
| COVERING OF THE<br>INTERNAL WALLS                | Horizontal slats, from 35 mm width/20 mm thick.<br>*Available natural solid woods: natural Linden, Hemlock, Oak or Red Cedar.                                                                       |  |  |
| COVERING OF THE BACK<br>OF THE HEATER            | *Back-painted glass, white or black or in ceramics brown.                                                                                                                                           |  |  |
| COVERING OF THE BENCHES<br>AND OF THE STOVE MASK | Slats in Ayous for Hemlock. Slats in Linden for Linden version.<br>Slats in Red Cedar for Red Cedar version.<br>Slats in Thermo wood for Oak version.                                               |  |  |
| DOOR                                             | Sizes 90 x 220 cm, in tempered glass, 10 mm thick.<br>Hydraulic pivoting hinges including closing speed adjustment and the end c<br>The door can remain open if the opening angle is more than 80°. |  |  |
| HANDLE                                           | Model Onsen: in steel/wood - 100 cm long, square section.                                                                                                                                           |  |  |
| LIGHTING                                         | LED strip in the back of the bench - LED behind the heater - LED in the wate                                                                                                                        |  |  |
| FRONTAL WALL                                     | *Standard model: only with glass door.<br>*Panoramic model: with front glass wall in tempered glass, 10 mm thick.                                                                                   |  |  |
| EXTERNAL FRAME                                   | 40 mm width, in the same solid wood of the internal walls.                                                                                                                                          |  |  |
| ACCESSORIES                                      | Thermometer, hygrometer, hourglass, ladle, bucket.                                                                                                                                                  |  |  |
| BUCKET                                           | Water bucket integrated into the wood mask of the heater with no. 1 red LEI                                                                                                                         |  |  |
| EXTERNAL FINISH                                  | Raw in multilayer wood.                                                                                                                                                                             |  |  |
| * Item to be defined                             |                                                                                                                                                                                                     |  |  |

## DIMENSIONS