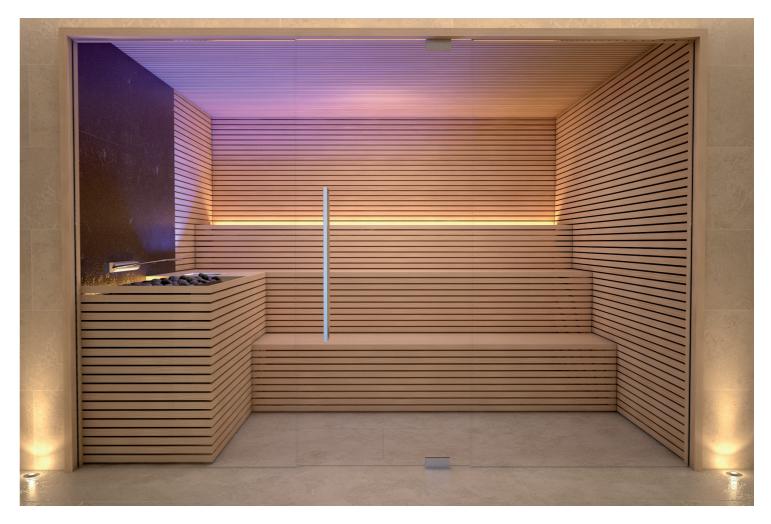

#### DESIGN

| DIMENSIONS (cm)                                  | See table.                                                                                                                                                                                          |  |  |
|--------------------------------------------------|-----------------------------------------------------------------------------------------------------------------------------------------------------------------------------------------------------|--|--|
| NUMBER OF PEOPLE (max)                           | See table.                                                                                                                                                                                          |  |  |
| COVERING OF THE<br>INTERNAL WALLS                | Horizontal slats, from 35 mm width/20 mm thick.<br>*Available natural solid woods: natural Linden, Hemlock, Oak or Red Cedar.                                                                       |  |  |
| COVERING OF THE BACK<br>OF THE HEATER            | *Back-painted glass, white or black or in ceramics brown.                                                                                                                                           |  |  |
| COVERING OF THE BENCHES<br>AND OF THE STOVE MASK | Slats in Ayous for Hemlock. Slats in Linden for Linden version.<br>Slats in Red Cedar for Red Cedar version.<br>Slats in Thermo wood for Oak version.                                               |  |  |
| DOOR                                             | Sizes 90 x 220 cm, in tempered glass, 10 mm thick.<br>Hydraulic pivoting hinges including closing speed adjustment and the end c<br>The door can remain open if the opening angle is more than 80°. |  |  |
| HANDLE                                           | Model Onsen: in steel/wood - 100 cm long, square section.                                                                                                                                           |  |  |
| LIGHTING                                         | LED strip in the back of the bench - LED behind the heater - LED in the wate                                                                                                                        |  |  |
| FRONTAL WALL                                     | *Standard model: only with glass door.<br>*Panoramic model: with front glass wall in tempered glass, 10 mm thick.                                                                                   |  |  |
| EXTERNAL FRAME                                   | 40 mm width, in the same solid wood of the internal walls.                                                                                                                                          |  |  |
| ACCESSORIES                                      | Thermometer, hygrometer, hourglass, ladle, bucket.                                                                                                                                                  |  |  |
| BUCKET                                           | Water bucket integrated into the wood mask of the heater with no. 1 red LEI                                                                                                                         |  |  |
| EXTERNAL FINISH                                  | Raw in multilayer wood.                                                                                                                                                                             |  |  |
| * Item to be defined                             |                                                                                                                                                                                                     |  |  |