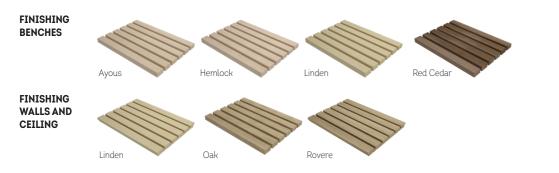

#### DESIGN

| DIMENSIONS (cm)                                  | See table.                                                                                                                                                                                          |  |  |
|--------------------------------------------------|-----------------------------------------------------------------------------------------------------------------------------------------------------------------------------------------------------|--|--|
| NUMBER OF PEOPLE (max)                           | See table.                                                                                                                                                                                          |  |  |
| COVERING OF THE<br>INTERNAL WALLS                | Horizontal slats, from 35 mm width/20 mm thick.<br>*Available natural solid woods: natural Linden, Hemlock, Oak or Red Cedar.                                                                       |  |  |
| COVERING OF THE BACK<br>OF THE HEATER            | *Back-painted glass, white or black or in ceramics brown.                                                                                                                                           |  |  |
| COVERING OF THE BENCHES<br>AND OF THE STOVE MASK | Slats in Ayous for Hemlock. Slats in Linden for Linden version.<br>Slats in Red Cedar for Red Cedar version.<br>Slats in Thermo wood for Oak version.                                               |  |  |
| DOOR                                             | Sizes 90 x 220 cm, in tempered glass, 10 mm thick.<br>Hydraulic pivoting hinges including closing speed adjustment and the end c<br>The door can remain open if the opening angle is more than 80°. |  |  |
| HANDLE                                           | Model Onsen: in steel/wood - 100 cm long, square section.                                                                                                                                           |  |  |
| LIGHTING                                         | LED strip in the back of the bench - LED behind the heater - LED in the wate                                                                                                                        |  |  |
| FRONTAL WALL                                     | *Standard model: only with glass door.<br>*Panoramic model: with front glass wall in tempered glass, 10 mm thick.                                                                                   |  |  |
| EXTERNAL FRAME                                   | 40 mm width, in the same solid wood of the internal walls.                                                                                                                                          |  |  |
| ACCESSORIES                                      | Thermometer, hygrometer, hourglass, ladle, bucket.                                                                                                                                                  |  |  |
| BUCKET                                           | Water bucket integrated into the wood mask of the heater with no. 1 red LEI                                                                                                                         |  |  |
| EXTERNAL FINISH                                  | Raw in multilayer wood.                                                                                                                                                                             |  |  |
| * Item to be defined                             |                                                                                                                                                                                                     |  |  |