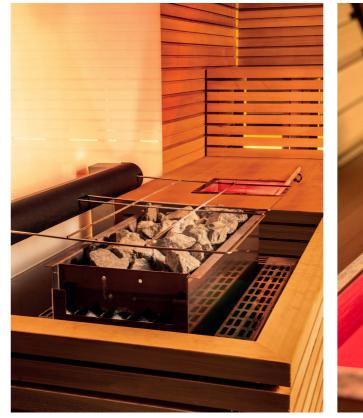

### **TECHNICAL DATA SHEET**

| STRUCTURE                | Modular, self-standing structure made of prefab, insulated panels, 77 mm thick, provided with tongue and<br>groove connection frames to insure stability.<br>Texture of upright and crossbars in fir.<br>Thermal insulation with high-density rock wool.<br>Steam barrier in aluminium.<br>External covering in multilayer wood.<br>Base structure in adjustable steel (max 10 mm). |            |  |  |  |
|--------------------------|-------------------------------------------------------------------------------------------------------------------------------------------------------------------------------------------------------------------------------------------------------------------------------------------------------------------------------------------------------------------------------------|------------|--|--|--|
| TECHNOLOGY               | Finnish Sauna                                                                                                                                                                                                                                                                                                                                                                       | Soft Sauna |  |  |  |
| TEMPERATURE              | 90°-100° C                                                                                                                                                                                                                                                                                                                                                                          | 50°-60° C  |  |  |  |
| HUMIDITY                 | 10-20%                                                                                                                                                                                                                                                                                                                                                                              | 40-60%     |  |  |  |
| HEATING                  | Electric high-performance heater for commercial use, entirely in steel.<br>Best ratio between stone volume and air convection system for rapid heating times and powerful water<br>infusions.<br>Electronic control unit and temperature probe.                                                                                                                                     |            |  |  |  |
| HEATER CONSUMPTION (kW)  | See table.                                                                                                                                                                                                                                                                                                                                                                          |            |  |  |  |
| MAXIMUM CONSUMPTION (kW) | See table.                                                                                                                                                                                                                                                                                                                                                                          |            |  |  |  |
| VOLTAGE                  | According to the country requirement.                                                                                                                                                                                                                                                                                                                                               |            |  |  |  |
| AIR RECYCLING            | Suction chimneys on the heater back and extraction chimneys under the bench.                                                                                                                                                                                                                                                                                                        |            |  |  |  |
| OPTIONAL                 | Head-rest: in the same wood essence as the slats.<br>Audio speakers to be connected to the principal customer source.<br>Internal emergency button to be connected to an external alarm device.<br>Pressure safety system over the heater, stopping the unit in case of accidental contact with objects<br>(towels, etc).                                                           |            |  |  |  |