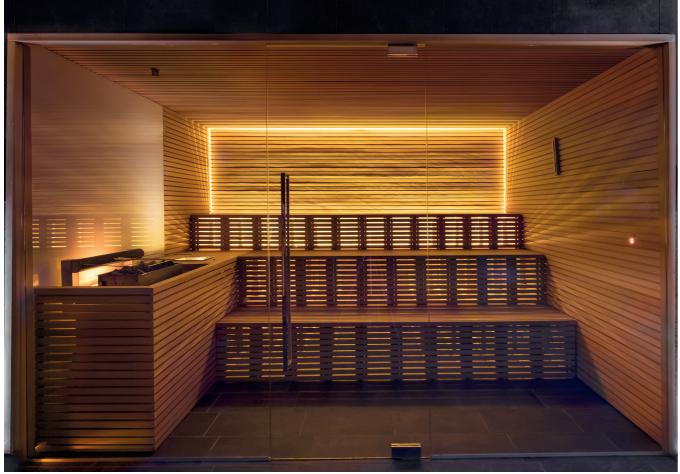

# **FINNISH SAUNA ONSEN**

The Finnish sauna is a way to discover the ancient rituals. Onsen, from the Japanese word referring to a spa is a relaxing and familiar sauna.

Product FINNISH SAUNA ONSEN is 🕻 🗲 certified. 🚯 and 🚯 certified versions are available upon request.