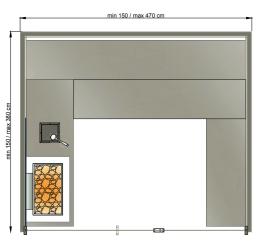

| Water bucket integrated into the wood mask of the heater with no. 1 red LEI                                                                                                                         |  |  |
| EXTERNAL FINISH                                  | Raw in multilayer wood.                                                                                                                                                                             |  |  |
| * Item to be defined                             |                                                                                                                                                                                                     |  |  |

l clock of the leaf.

ter container.

ED immersed.

## DIMENSIONS





# піл 280. іллях 275. сл



### **TECHNICAL DATA SHEET**

| STRUCTURE                | Modular, self-standing structure made of prefab, insulated panels, 77 mm thick, provided with tongue and<br>groove connection frames to insure stability.<br>Texture of upright and crossbars in fir.<br>Thermal insulation with high-density rock wool.<br>Steam barrier in aluminium.<br>External covering in multilayer wood.<br>Base structure in adjustable steel (max 10 mm). |            |  |  |  |
|--------------------------|-----------------------------------------------------------------------------------------------------------------------------------------------------------------------------------------------------------------------------------------------------------------------------------------------