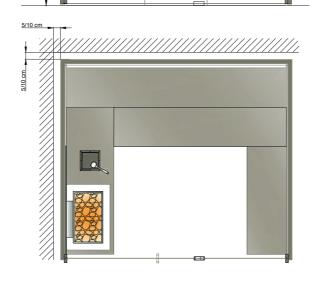

egrated into the wood mask of the heater with no. 1 red LEI                                                                                                                         |  |  |
| EXTERNAL FINISH                                  | Raw in multilayer wood.                                                                                                                                                                             |  |  |
| * Item to be defined                             |                                                                                                                                                                                                     |  |  |

l clock of the leaf.

ter container.

ED immersed.

## DIMENSIONS





# піл 280. іллях 275. сл



### **TECHNICAL DATA SHEET**

| STRUCTURE                | Modular, self-standing structure made of prefab, insulated panels, 77 mm thick, provided with tongue and<br>groove connection frames to insure stability.<br>Texture of upright and crossbars in fir.<br>Thermal insulation with high-density rock wool.<br>Steam barrier in aluminium.<br>External covering in multilayer wood.<br>Base structure in adjustable steel (max 10 mm). |            |  |  |  |
|--------------------------|---------------------------------------------------------------------------------------------------------------------------------------------------------------------------------------------------------------------------------------------------------------------------------------------------------------------------