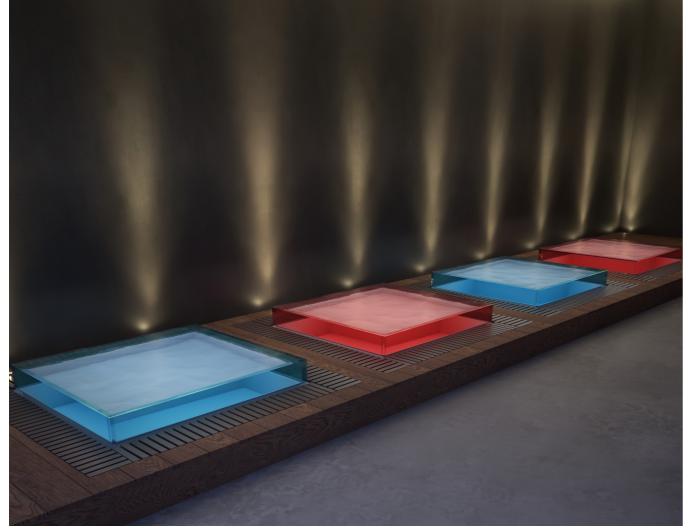

# **CRYSTAL KNEIPP**

The Kneipp path comes in two or four transparent tanks that alternate different coloured lights to suggest the water temperature of each tank.

Product CRYSTAL KNEIPP is 🕻 🗲 certified. 🚯 and 🛞 certified versions are available upon request.