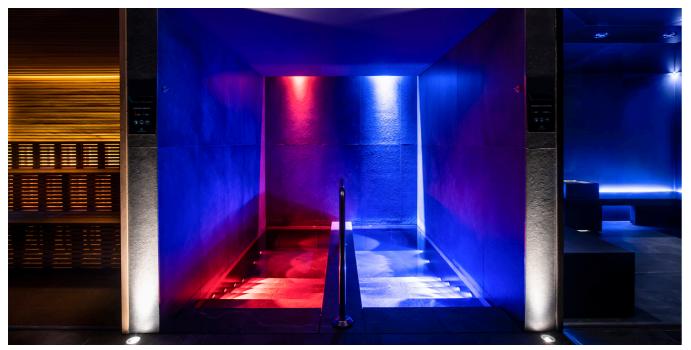

# CRYSTAL RELAX AND PLUNGE POOL

STRUCTUR

STAIR

SYSTEM

Transparent tank walls add elegance, with coloured LED lights that indicate water temperature.

Product CRYSTAL RELAX and PLUNGE POOL is 🕻 🧲 certified. 🚯 and 🚯 certified versions are available upon request.