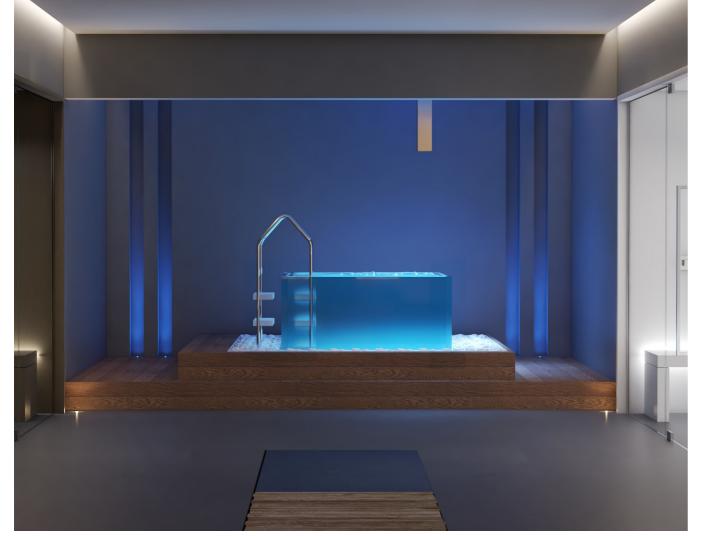

# **ONSEN PLUNGE POOL**

**TECHNICAL DATA SHEET** 

STRUCTURE

| STRUCTURE | support fixed to the Myrtha horizor<br>satisfies C-24° anti-slip class.                                                                                                                               |
|-----------|-------------------------------------------------------------------------------------------------------------------------------------------------------------------------------------------------------|
|           | <b>Optional:</b> hidden gutter finishing.<br>PVC supports will be supplied to be<br>matching the pool deck. It includes<br>no. 1 support every 60 cm approx.<br>The finishing stone is not supplied b |
| STAIR     | Stainless steel or modular structur<br>The stair is levelled with cement mo<br>Ground fixing system with mechan<br>External finish in rough mortar read                                               |
|           | PVC or stainless-steel wall inlet wit<br>Overflow gutter drain.<br>LED wall lighting<br>Bottom drain.                                                                                                 |
| SYSTEM    | <b>Optional:</b><br>Filtration system.<br>Electric heater with temperature co<br>Level sensors.<br>Automatic disinfection system.                                                                     |

Product ONSEN PLUNGE POOL is 🕻 certified. 🚯 and 🚳 certified versions are available upon request.

Myrtha pool wall construction with base frame, wall panels, overflow gutter and buttress system. Wall panels and overflow gutter made of stainless-steel laminated with a hard PVC composite material specified below. The hot polymerisation process gives a permanently bonded surface to the stainless-steel and the rear of the wall panels are covered with a transparent LDPE sheet for additional protection. All other structural components are made of high-quality corrosion resistance stainless-steel as specified