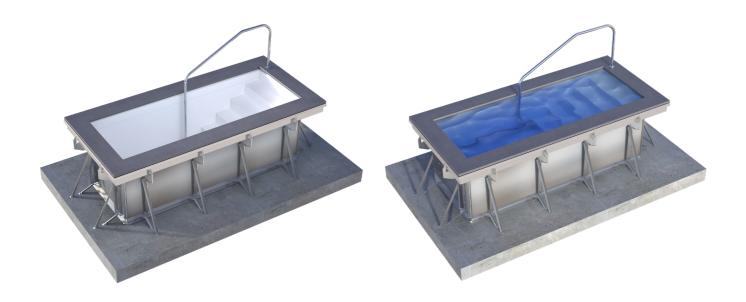

The Myrtha structural overflow gutter is a patented gutter system whereby a special profile acts as the structural wall of the gutter and mosaic or tile provide the aesthetic finishing. The structure rests on a PVC support fixed to the Myrtha horizontal channel. The overflow gutter grid is made of PP, inclined by 5° and