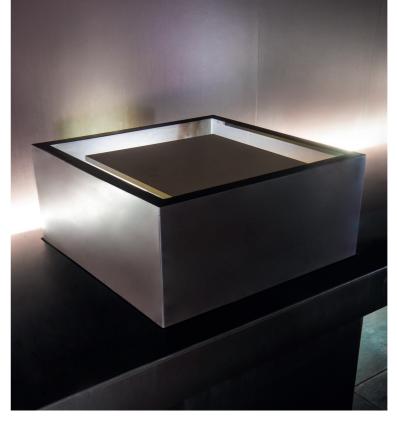

### **DESIGN**

| COVERING OF<br>THE INTERNAL WALL | Waterproofed and covered with Myrtha panels. *Myrtha finish colour: white or black.  Note: Myrtha's surface is already precious in itself and does not need to be coated with additional materials. However, upon request, it is possible to incorporate additional finishes such as ceramic, marble, mosaic, etc. Large ceramic tiles can also be fixed to the panels in the production phase, if desired. *Optional: large ceramic tiles in large sizes (3.5 mm thick) and are available in white, black or marble effect. |  |
|----------------------------------|------------------------------------------------------------------------------------------------------------------------------------------------------------------------------------------------------------------------------------------------------------------------------------------------------------------------------------------------------------------------------------------------------------------------------------------------------------------------------------------------------------------------------|--|
| INTERNAL CEILING                 | Waterproofed and covered using Myrtha panels (Myrtha finish colour: white or black). Inclined elements to avoid dripping.                                                                                                                                                                                                                                                                                                                                                                                                    |  |
| BENCHES                          | Removable in solid surface, white or black (additional colour options are available).                                                                                                                                                                                                                                                                                                                                                                                                                                        |  |
| STEAM BOX                        | Square steam box in solid surface, white or black, integrated into the benches. *Additional colour options are available.                                                                                                                                                                                                                                                                                                                                                                                                    |  |
| DOOR                             | Sizes 90 x 220 cm in tempered glass, 10 mm thick.<br>Hydraulic pivoting hinges including, glass door featuring a slow closing speed.<br>The door can remain open if the opening angle is more than 80°.                                                                                                                                                                                                                                                                                                                      |  |
| HANDLE                           | Model Onsen: in steel - 100 cm long, square section.                                                                                                                                                                                                                                                                                                                                                                                                                                                                         |  |
| LIGHTING                         | LED strip placed behind the bench. LED spotlights on the ceiling corners and strip in the steam box.                                                                                                                                                                                                                                                                                                                                                                                                                         |  |
| FRONT WALL                       | *Standard model: only with glass door. *Panoramic model: front wall in tempered glass. 10 mm thick, shatterproof.                                                                                                                                                                                                                                                                                                                                                                                                            |  |
| EXTERNAL FRAME                   | 40 mm thick in solid surface, white or black. *Optional: several colour on-demand.                                                                                                                                                                                                                                                                                                                                                                                                                                           |  |
| ACCESSORIES                      | Wall shower heads, cold water only with antifungal hose.                                                                                                                                                                                                                                                                                                                                                                                                                                                                     |  |
| AROMA THERAPY                    | Dosing pump for aromatic essences.                                                                                                                                                                                                                                                                                                                                                                                                                                                                                           |  |
| *Item to be defined              |                                                                                                                                                                                                                                                                                                                                                                                                                                                                                                                              |  |