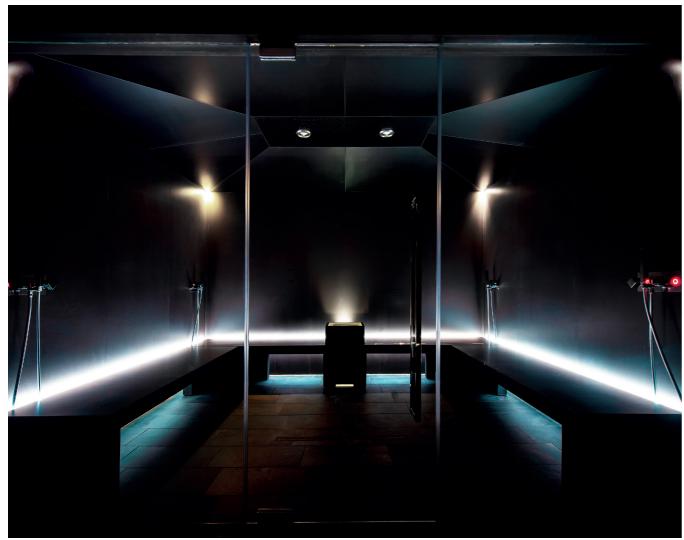

# STEAM BATH ONSEN

Bringing together ancient wellness traditions from Mediterranean, Byzantine and Japanese cultures, Steam Bath Onsen delivers a restoring and soothing ritual. Fashioned using Myrtha's world-leading, stainless-steel technology, the steam bath experience can also be customized with accessories and finishes that all maintain Onsen's minimal and refined aesthetic.

### **DESIGN**

| COVERING OF<br>THE INTERNAL WALL | Waterproofed and covered with Myrtha panels. *Myrtha finish colour: white or black.  Note: Myrtha's surface is already precious in itself and does not need to be coated with additional materials. However, upon request, it is possible to incorporate additional finishes such as ceramic, marble, mosaic, etc. Large ceramic tiles can also be fixed to the panels in the production phase, if desired. *Optional: large ceramic tiles in large sizes (3.5 mm thick) and are available in white, black or marble effect. |  |
|----------------------------------|------------------------------------------------------------------------------------------------------------------------------------------------------------------------------------------------------------------------------------------------------------------------------------------------------------------------------------------------------------------------------------------------------------------------------------------------------------------------------------------------------------------------------|--|
| INTERNAL CEILING                 | Waterproofed and covered using Myrtha panels (Myrtha finish colour: white or black). Inclined elements to avoid dripping.                                                                                                                                                                                                                                                                                                                                                                                                    |  |
| BENCHES                          | Removable in solid surface, white or black (additional colour options are available).                                                                                                                                                                                                                                                                                                                                                                                                                                        |  |
| STEAM BOX                        | Square steam box in solid surface, white or black, integrated into the benches. *Additional colour options are available.                                                                                                                                                                                                                                                                                                                                                                                                    |  |
| DOOR                             | Sizes 90 x 220 cm in tempered glass, 10 mm thick.<br>Hydraulic pivoting hinges including, glass door featuring a slow closing speed.<br>The door can remain open if the opening angle is more than 80°.                                                                                                                                                                                                                                                                                                                      |  |
| HANDLE                           | Model Onsen: in steel - 100 cm long, square section.                                                                                                                                                                                                                                                                                                                                                                                                                                                                         |  |
| LIGHTING                         | LED strip placed behind the bench. LED spotlights on the ceiling corners and strip in the steam box.                                                                                                                                                                                                                                                                                                                                                                                                                         |  |
| FRONT WALL                       | *Standard model: only with glass door. *Panoramic model: front wall in tempered glass. 10 mm thick, shatterproof.                                                                                                                                                                                                                                                                                                                                                                                                            |  |
| EXTERNAL FRAME                   | 40 mm thick in solid surface, white or black. *Optional: several colour on-demand.                                                                                                                                                                                                                                                                                                                                                                                                                                           |  |
| ACCESSORIES                      | Wall shower heads, cold water only with antifungal hose.                                                                                                                                                                                                                                                                                                                                                                                                                                                                     |  |
| AROMA THERAPY                    | Dosing pump for aromatic essences.                                                                                                                                                                                                                                                                                                                                                                                                                                                                                           |  |
| *Item to be defined              |                                                                                                                                                                                                                                                                                                                                                                                                                                                                                                                              |  |