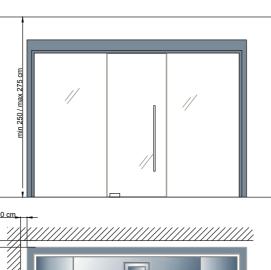

### **DIMENSIONS**

### **DESIGN**

| COVERING OF<br>THE INTERNAL WALL | Waterproofed and covered with Myrtha panels. *Myrtha finish colour: white or black.  Note: Myrtha's surface is already precious in itself and does not need to be coated with additional materials. However, upon request, it is possible to incorporate additional finishes such as ceramic, marble, mosaic, etc. Large ceramic tiles can also be fixed to the panels in the production phase, if desired. *Optional: large ceramic tiles in large sizes (3.5 mm thick) and are available in white, black or marble effect. |  |
|----------------------------------|------------------------------------------------------------------------------------------------------------------------------------------------------------------------------------------------------------------------------------------------------------------------------------------------------------------------------------------------------------------------------------------------------------------------------------------------------------------------------------------------------------------------------|--|
| INTERNAL CEILING                 | Waterproofed and covered using Myrtha panels (Myrtha finish colour: white or black). Inclined elements to avoid dripping.                                                                                                                                                                                                                                                                                                                                                                                                    |  |
| BENCHES                          | Removable in solid surface, white or black (additional colour options are available).                                                                                                                                                                                                                                                                                                                                                                                                                                        |  |
| STEAM BOX                        | Square steam box in solid surface, white or black, integrated into the benches. *Additional colour options are available.                                                                                                                                                                                                                                                                                                                                                                                                    |  |
| DOOR                             | Sizes 90 x 220 cm in tempered glass, 10 mm thick.<br>Hydraulic pivoting hinges including, glass door featuring a slow closing speed.<br>The door can remain open if the opening angle is more than 80°.                                                                                                                                                                                                                                                                                                                      |  |
| HANDLE                           | Model Onsen: in steel - 100 cm long, square section.                                                                                                                                                                                                                                                                                                                                                                                                                                                                         |  |
| LIGHTING                         | LED strip placed behind the bench. LED spotlights on the ceiling corners and strip in the steam box.                                                                                                                                                                                                                                                                                                                                                                                                                         |  |
| FRONT WALL                       | *Standard model: only with glass door. *Panoramic model: front wall in tempered glass. 10 mm thick, shatterproof.                                                                                                                                                                                                                                                                                                                                                                                                            |  |
| EXTERNAL FRAME                   | 40 mm thick in solid surface, white or black. *Optional: several colour on-demand.                                                                                                                                                                                                                                                                                                                                                                                                                                           |  |
| ACCESSORIES                      | Wall shower heads, cold water only with antifungal hose.                                                                                                                                                                                                                                                                                                                                                                                                                                                                     |  |
| AROMA THERAPY                    | Dosing pump for aromatic essences.                                                                                                                                                                                                                                                                                                                                                                                                                                                                                           |  |
| *Item to be defined              |                                                                                                                                                                                                                                                                                                                                                                                                                                                                                                                              |  |