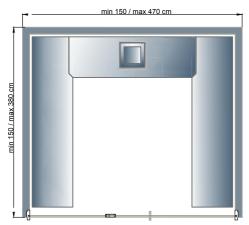

### **DIMENSIONS**

#### **AVAILABLE SIZES**

| EXTERNAL SIZES<br>L x W x H (cm) | AREA m² | MINIMUM INTERNAL DIMENSIONS (cm) | PEOPLE | HEATER<br>CONSUMPTION (kW) | MAXIMUM<br>CONSUMPTION (kW) |
|----------------------------------|---------|----------------------------------|--------|----------------------------|-----------------------------|
| 150 x 150 x 235                  | 2,3     | 220,0                            | 2      | 3,5                        | 4,0                         |
| 200 x 150 x 235                  | 3,0     | 220,0                            | 2-3    | 6,0                        | 6,5                         |
| 200 x 200 x 235                  | 4,0     | 220,0                            | 3      | 6,0                        | 6,5                         |
| 245 x 200 x 235                  | 4,9     | 220,0                            | 4      | 8,0                        | 8,5                         |
| 245 x 245 x 235                  | 5,9     | 220,0                            | 6      | 10,0                       | 10,5                        |
| 290 x 245 x 235                  | 7,1     | 220,0                            | 7      | 12,0                       | 12,5                        |
| 290 x 290 x 240                  | 8,4     | 220,0                            | 8      | 12,0                       | 12,5                        |
| 335 x 290 x 240                  | 9,7     | 220,0                            | 9      | 12,0                       | 12,5                        |
| 380 x 290 x 240                  | 11,0    | 220,0                            | 10     | 18,0                       | 18,5                        |
| 425 x 290 x 245                  | 12,3    | 220,0                            | 10     | 18,0                       | 18,5                        |
| 335 x 335 x 245                  | 11,2    | 220,0                            | 10     | 18,0                       | 18,5                        |
| 380 x 335 x 245                  | 12,7    | 220,0                            | 10     | 18,0                       | 18,5                        |
| 380 x 380 x 245                  | 14,4    | 220,0                            | 13     | 18,0                       | 18,5                        |
| 425 x 335 x 250                  | 14,2    | 220,0                            | 12     | 18,0                       | 18,5                        |
| 425 x 380 x 250                  | 16,1    | 220,0                            | 16     | 24,0                       | 24,5                        |
| 470 x 380 x 250                  | 17,9    | 220,0                            | 18     | 24,0                       | 24,5                        |
|                                  |         |                                  |        |                            |                             |