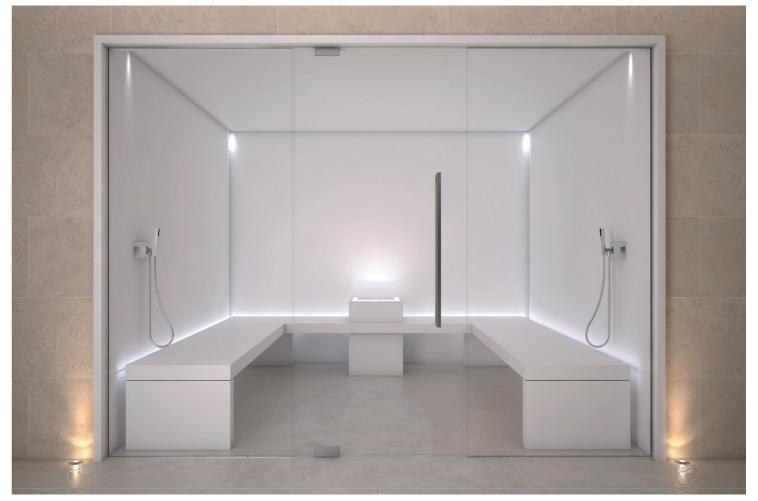

# STEAM BATH ONSEN

Bringing together ancient wellness traditions from Mediterranean, Byzantine and Japanese cultures, Steam Bath Onsen delivers a restoring and soothing ritual. Fashioned using Myrtha's world-leading, stainless-steel technology, the steam bath experience can also be customized with accessories and finishes that all maintain Onsen's minimal and refined aesthetic.

### **DESIGN**

| COVERING OF<br>THE INTERNAL WALL | Waterproofed and covered with Myrtha panels. *Myrtha finish colour: white or black.  Note: Myrtha's surface is already precious in itself and does not need to be coated with additional materials. However, upon request, it is possible to incorporate additional finishes such as ceramic, marble, mosaic, etc. Large ceramic tiles can also be fixed to the panels in the production phase, if desired. *Optional: large ceramic tiles in large sizes (3.5 mm thick) and are available in white, black or marble effect. |  |
|----------------------------------|------------------------------------------------------------------------------------------------------------------------------------------------------------------------------------------------------------------------------------------------------------------------------------------------------------------------------------------------------------------------------------------------------------------------------------------------------------------------------------------------------------------------------|--|
| INTERNAL CEILING                 | Waterproofed and covered using Myrtha panels (Myrtha finish colour: white or black). Inclined elements to avoid dripping.                                                                                                                                                                                                                                                                                                                                                                                                    |  |
| BENCHES                          | Removable in solid surface, white or black (additional colour options are available).                                                                                                                                                                                                                                                                                                                                                                                                                                        |  |
| STEAM BOX                        | Square steam box in solid surface, white or black, integrated into the benches. *Additional colour options are available.                                                                                                                                                                                                                                                                                                                                                                                                    |  |
| DOOR                             | Sizes 90 x 220 cm in tempered glass, 10 mm thick.<br>Hydraulic pivoting hinges including, glass door featuring a slow closing speed.<br>The door can remain open if the opening angle is more than 80°.                                                                                                                                                                                                                                                                                                                      |  |
| HANDLE                           | Model Onsen: in steel - 100 cm long, square section.                                                                                                                                                                                                                                                                                                                                                                                                                                                                         |  |
| LIGHTING                         | LED strip placed behind the bench. LED spotlights on the ceiling corners and strip in the steam box.                                                                                                                                                                                                                                                                                                                                                                                                                         |  |
| FRONT WALL                       | *Standard model: only with glass door. *Panoramic model: front wall in tempered glass. 10 mm thick, shatterproof.                                                                                                                                                                                                                                                                                                                                                                                                            |  |
| EXTERNAL FRAME                   | 40 mm thick in solid surface, white or black. *Optional: several colour on-demand.                                                                                                                                                                                                                                                                                                                                                                                                                                           |  |
| ACCESSORIES                      | Wall shower heads, cold water only with antifungal hose.                                                                                                                                                                                                                                                                                                                                                                                                                                                                     |  |
| AROMA THERAPY                    | Dosing pump for aromatic essences.                                                                                                                                                                                                                                                                                                                                                                                                                                                                                           |  |
| *Item to be defined              |                                                                                                                                                                                                                                                                                                                                                                                                                                                                                                                              |  |