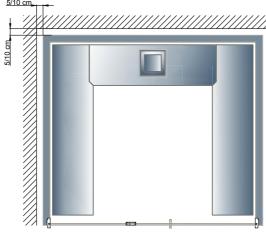

|  |
| *Item to be defined              |                                                                                                                                                                                                                                                                                                                                                                                                                                                                                                                              |  |

### **DIMENSIONS**









## **TECHNICAL DATA SHEET**

Modular structure made of prefabricated AISI 441 stainless-steel panels 2 mm thick, hot-laminated together with a rigid (Shore 97) 0.5 mm thick PVC membrane. The hot polymerization process provides a permanent bond between the stainless-steel surface and the PVC membrane giving life to the Myrtha panel. Thermal insulation is ensured by coupling insulation panels. The Myrtha panels that form the structure are STRUCTURE waterproof, do not require further finish and come complete with prearrangement for electric and plumbing equipment.

All the hydraulic equipment can be easily inspected, maintained and replaced.

|                              | All the hydraulic equipment can be easily inspected, maintained and replaced.  Removable self-supporting benches made