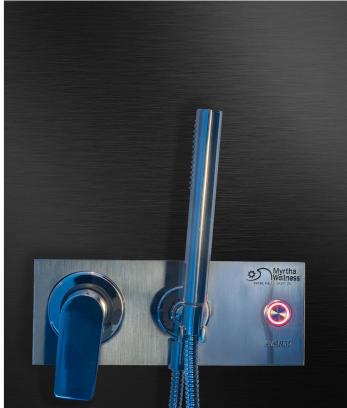

### **DESIGN**

| COVERING OF<br>THE INTERNAL WALL | Waterproofed and covered with Myrtha panels. *Myrtha finish colour: white or black.  Note: Myrtha's surface is already precious in itself and does not need to be coated with additional materials. However, upon request, it is possible to incorporate additional finishes such as ceramic, marble, mosaic, etc. Large ceramic tiles can also be fixed to the panels in the production phase, if desired. *Optional: large ceramic tiles in large sizes (3.5 mm thick) and are available in white, black or marble effect. |  |
|----------------------------------|------------------------------------------------------------------------------------------------------------------------------------------------------------------------------------------------------------------------------------------------------------------------------------------------------------------------------------------------------------------------------------------------------------------------------------------------------------------------------------------------------------------------------|--|
| INTERNAL CEILING                 | Waterproofed and covered using Myrtha panels (Myrtha finish colour: white or black). Inclined elements to avoid dripping.                                                                                                                                                                                                                                                                                                                                                                                                    |  |
| BENCHES                          | Removable in solid surface, white or black (additional colour options are available).                                                                                                                                                                                                                                                                                                                                                                                                                                        |  |
| STEAM BOX                        | Square steam box in solid surface, white or black, integrated into the benches. *Additional colour options are available.                                                                                                                                                                                                                                                                                                                                                                                                    |  |
| DOOR                             | Sizes 90 x 220 cm in tempered glass, 10 mm thick.<br>Hydraulic pivoting hinges including, glass door featuring a slow closing speed.<br>The door can remain open if the opening angle is more than 80°.                                                                                                                                                                                                                                                                                                                      |  |
| HANDLE                           | Model Onsen: in steel - 100 cm long, square section.                                                                                                                                                                                                                                                                                                                                                                                                                                                                         |  |
| LIGHTING                         | LED strip placed behind the bench. LED spotlights on the ceiling corners and strip in the steam box.                                                                                                                                                                                                                                                                                                                                                                                                                         |  |
| FRONT WALL                       | *Standard model: only with glass door. *Panoramic model: front wall in tempered glass. 10 mm thick, shatterproof.                                                                                                                                                                                                                                                                                                                                                                                                            |  |
| EXTERNAL FRAME                   | 40 mm thick in solid surface, white or black. *Optional: several colour on-demand.                                                                                                                                                                                                                                                                                                                                                                                                                                           |  |
| ACCESSORIES                      | Wall shower heads, cold water only with antifungal hose.                                                                                                                                                                                                                                                                                                                                                                                                                                                                     |  |
| AROMA THERAPY                    | Dosing pump for aromatic essences.                                                                                                                                                                                                                                                                                                                                                                                                                                                                                           |  |
| *Item to be defined              |                                                                                                                                                                                                                                                                                                                                                                                                                                                                                                                              |  |