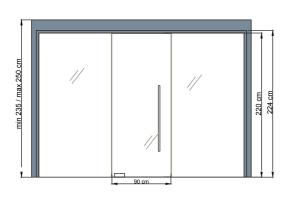

### **DIMENSIONS**

### **DESIGN**

| COVERING OF<br>THE INTERNAL WALL | Waterproofed and covered with Myrtha panels. *Myrtha finish colour: white or black.  Note: Myrtha's surface is already precious in itself and does not need to be coated with additional materials. However, upon request, it is possible to incorporate additional finishes such as ceramic, marble, mosaic, etc. Large ceramic tiles can also be fixed to the panels in the production phase, if desired. *Optional: large ceramic tiles in large sizes (3.5 mm thick) and are available in white, black or marble effect. |  |
|----------------------------------|------------------------------------------------------------------------------------------------------------------------------------------------------------------------------------------------------------------------------------------------------------------------------------------------------------------------------------------------------------------------------------------------------------------------------------------------------------------------------------------------------------------------------|--|
| INTERNAL CEILING                 | Waterproofed and covered using Myrtha panels (Myrtha finish colour: white or black). Inclined elements to avoid dripping.                                                                                                                                                                                                                                                                                                                                                                                                    |  |
| BENCHES                          | Removable in solid surface, white or black (additional colour options are available).                                                                                                                                                                                                                                                                                                                                                                                                                                        |  |
| STEAM BOX                        | Square steam box in solid surface, white or black, integrated into the benches. *Additional colour options are available.                                                                                                                                                                                                                                                                                                                                                                                                    |  |
| DOOR                             | Sizes 90 x 220 cm in tempered glass, 10 mm thick.<br>Hydraulic pivoting hinges including, glass door featuring a slow closing speed.<br>The door can remain open if the opening angle is more than 80°.                                                                                                                                                                                                                                                                                                                      |  |
| HANDLE                           | Model Onsen: in steel - 100 cm long, square section.                                                                                                                                                                                                                                                                                                                                                                                                                                                                         |  |
| LIGHTING                         | LED strip placed behind the bench. LED spotlights on the ceiling corners and strip in the steam box.                                                                                                                                                                                                                                                                                                                                                                                                                         |  |
| FRONT WALL                       | *Standard model: only with glass door. *Panoramic model: front wall in tempered glass. 10 mm thick, shatterproof.                                                                                                                                                                                                                                                                                                                                                                                                            |  |
| EXTERNAL FRAME                   | 40 mm thick in solid surface, white or black. *Optional: several colour on-demand.                                                                                                                                                                                                                                                                                                                                                                                                                                           |  |
| ACCESSORIES                      | Wall shower heads, cold water only with antifungal hose.                                                                                                                                                                                                                                                                                                                                                                                                                                                                     |  |
| AROMA THERAPY                    | Dosing pump for aromatic essences.                                                                                                                                                                                                                                                                                                                                                                                                                                                                                           |  |
| *Item to be defined              |                                                                                                                                                                                                                                                                                                                                                                                                                                                                                                                              |  |