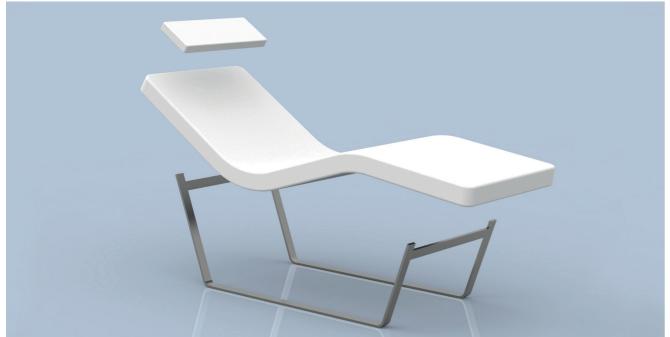

## **BED GRAN RELAX 2.0**

## AVAILABLE COLOURS

| SIZES (cm)               | L 180 x W 62                                           |
|--------------------------|--------------------------------------------------------|
| STRUCTURE                | Bent plywood and aluminium base, painted in epoxy.     |
| UPHOLSTERY               | Highly-resilient polyurethane foam, covered in Dacron. |
| WEIGHT (kg)              | 22                                                     |
| USE                      | Indoors.                                               |
| FABRIC                   | Inca 88% PVC - 6% PL - 6% CO                           |
| CUSHION                  | Highly-resilient polyurethane foam, covered in Dacron. |
| CERTIFICATION CLASS 1 IM | Product certified in class 1 IM. Fireproof upholstery. |