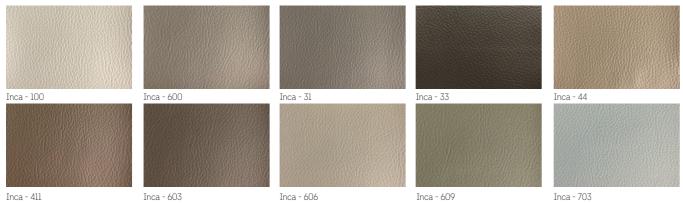

## AVAILABLE COLOURS

| SIZES (cm)               | L 180 x W 62                                           |
|--------------------------|--------------------------------------------------------|
| STRUCTURE                | Bent plywood and aluminium base, painted in epoxy.     |
| UPHOLSTERY               | Highly-resilient polyurethane foam, covered in Dacron. |
| WEIGHT (kg)              | 22                                                     |
| USE                      | Indoors.                                               |
| FABRIC                   | Inca 88% PVC - 6% PL - 6% CO                           |
| CUSHION                  | Highly-resilient polyurethane foam, covered in Dacron. |
| CERTIFICATION CLASS 1 IM | Product certified in class 1 IM. Fireproof upholstery. |