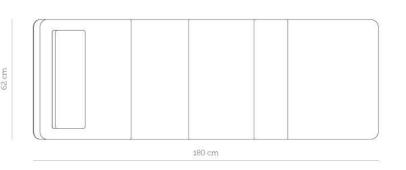

## AVAILABLE COLOURS

| SIZES (cm)               | L 180 x W 62                                           |
|--------------------------|--------------------------------------------------------|
| STRUCTURE                | Bent plywood and aluminium base, painted in epoxy.     |
| UPHOLSTERY               | Highly-resilient polyurethane foam, covered in Dacron. |
| WEIGHT (kg)              | 22                                                     |
| USE                      | Indoors.                                               |
| FABRIC                   | Inca 88% PVC - 6% PL - 6% CO                           |
| CUSHION                  | Highly-resilient polyurethane foam, covered in Dacron. |
| CERTIFICATION CLASS 1 IM | Product certified in class 1 IM. Fireproof upholstery. |