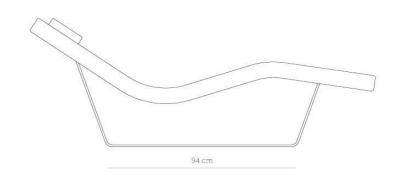

## AVAILABLE COLOURS

| SIZES (cm)               | L 180 x W 62                                           |
|--------------------------|--------------------------------------------------------|
| STRUCTURE                | Bent plywood and aluminium base, painted in epoxy.     |
| UPHOLSTERY               | Highly-resilient polyurethane foam, covered in Dacron. |
| WEIGHT (kg)              | 22                                                     |
| USE                      | Indoors.                                               |
| FABRIC                   | Inca 88% PVC - 6% PL - 6% CO                           |
| CUSHION                  | Highly-resilient polyurethane foam, covered in Dacron. |
| CERTIFICATION CLASS 1 IM | Product certified in class 1 IM. Fireproof upholstery. |