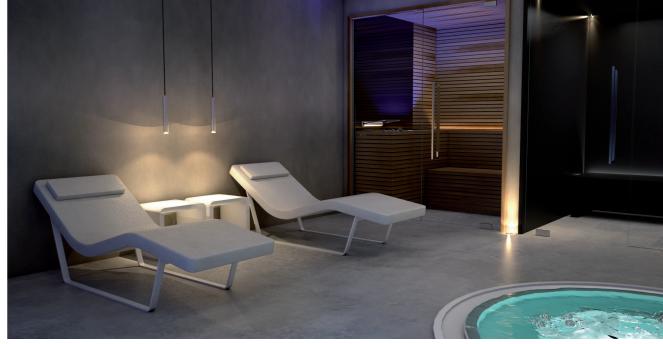

AILABLE COLOURS



| SIZES (cm)               | L 180 x W 62                                           |
|--------------------------|--------------------------------------------------------|
| STRUCTURE                | Bent plywood and aluminium base, painted in epoxy.     |
| UPHOLSTERY               | Highly-resilient polyurethane foam, covered in Dacron. |
| WEIGHT (kg)              | 22                                                     |
| USE                      | Indoors.                                               |
| FABRIC                   | Inca 88% PVC - 6% PL - 6% CO                           |
| CUSHION                  | Highly-resilient polyurethane foam, covered in Dacron. |
| CERTIFICATION CLASS 1 IM | Product certified in class 1 IM. Fireproof upholstery. |









Product BED GRAN RELAX 2.0 is **( c** certified. **(h)** and **(§)** certified versions are available upon request.