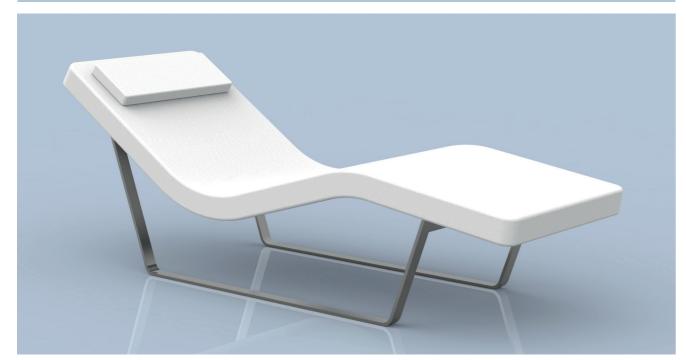

## **BED GRAN RELAX 2.0**

## AVAILABLE COLOURS

| SIZES (cm)               | L 180 x W 62                                           |
|--------------------------|--------------------------------------------------------|
| STRUCTURE                | Bent plywood and aluminium base, painted in epoxy.     |
| UPHOLSTERY               | Highly-resilient polyurethane foam, covered in Dacron. |
| WEIGHT (kg)              | 22                                                     |
| USE                      | Indoors.                                               |
| FABRIC                   | Inca 88% PVC - 6% PL - 6% CO                           |
| CUSHION                  | Highly-resilient polyurethane foam, covered in Dacron. |
| CERTIFICATION CLASS 1 IM | Product certified in class 1 IM. Fireproof upholstery. |