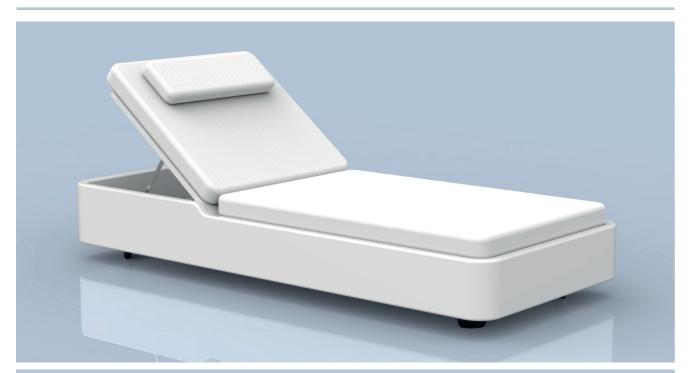

## **BED GRAN RELAX 4.0**

| SIZES (cm)               | L 200 x W 88                                                       |
|--------------------------|--------------------------------------------------------------------|
| STRUCTURE                | Plywood and non-slip feet, 4 cm h<br>Back-bending system in metal. |
| UPHOLSTERY               | Highly-resilient polyurethane foar                                 |
| WEIGHT (kg)              | 40                                                                 |
| USE                      | Indoors.                                                           |
| FABRIC                   | Inca 88% PVC - 6% PL - 6% CO                                       |
| CUSHION                  | Highly-resilient polyurethane foar                                 |
| CERTIFICATION CLASS 1 IM | Product certified in class 1 IM. Fin                               |