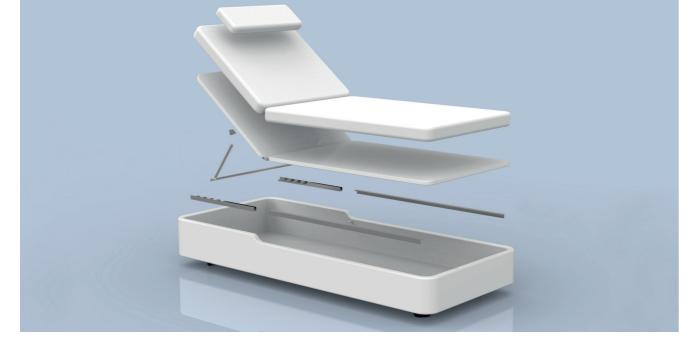

## **BED GRAN RELAX 4.0**

| SIZES (cm)               | L 200 x W 88                                                       |
|--------------------------|--------------------------------------------------------------------|
| STRUCTURE                | Plywood and non-slip feet, 4 cm h<br>Back-bending system in metal. |
| UPHOLSTERY               | Highly-resilient polyurethane foar                                 |
| WEIGHT (kg)              | 40                                                                 |
| USE                      | Indoors.                                                           |
| FABRIC                   | Inca 88% PVC - 6% PL - 6% CO                                       |
| CUSHION                  | Highly-resilient polyurethane foar                                 |
| CERTIFICATION CLASS 1 IM | Product certified in class 1 IM. Fin                               |

## high.

am, covered in Dacron.

am, covered in Dacron.

ireproof upholstery.

200 cm

Product BED GRAN RELAX 4.0 is 🕻 🗧 certified. 🛞 and 🛞 certified versions are available upon request.