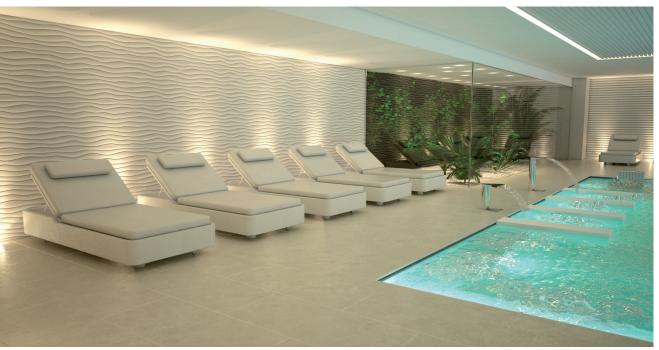

## **BED GRAN RELAX 4.0**

| SIZES (cm)               | L 200 x W 88                                                       |
|--------------------------|--------------------------------------------------------------------|
| STRUCTURE                | Plywood and non-slip feet, 4 cm h<br>Back-bending system in metal. |
| UPHOLSTERY               | Highly-resilient polyurethane foar                                 |
| WEIGHT (kg)              | 40                                                                 |
| USE                      | Indoors.                                                           |
| FABRIC                   | Inca 88% PVC - 6% PL - 6% CO                                       |
| CUSHION                  | Highly-resilient polyurethane foar                                 |
| CERTIFICATION CLASS 1 IM | Product certified in class 1 IM. Fin                               |

## high.

am, covered in Dacron.

am, covered in Dacron.

ireproof upholstery.

200 cm

Product BED GRAN RELAX 4.0 is 🕻 🗧 certified. 🛞 and 🛞 certified versions are available upon request.