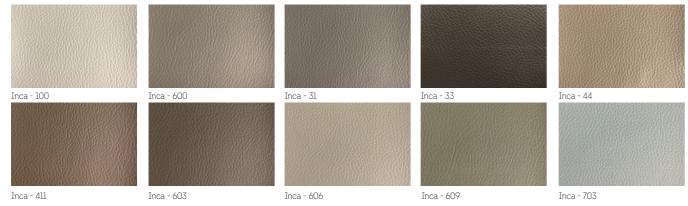

AVAILABLE COLOURS

## **BED GRAN RELAX 4.0**

| SIZES (cm)               | L 200 x W 88                                                       |
|--------------------------|--------------------------------------------------------------------|
| STRUCTURE                | Plywood and non-slip feet, 4 cm h<br>Back-bending system in metal. |
| UPHOLSTERY               | Highly-resilient polyurethane foar                                 |
| WEIGHT (kg)              | 40                                                                 |
| USE                      | Indoors.                                                           |
| FABRIC                   | Inca 88% PVC - 6% PL - 6% CO                                       |
| CUSHION                  | Highly-resilient polyurethane foar                                 |
| CERTIFICATION CLASS 1 IM | Product certified in class 1 IM. Fin                               |