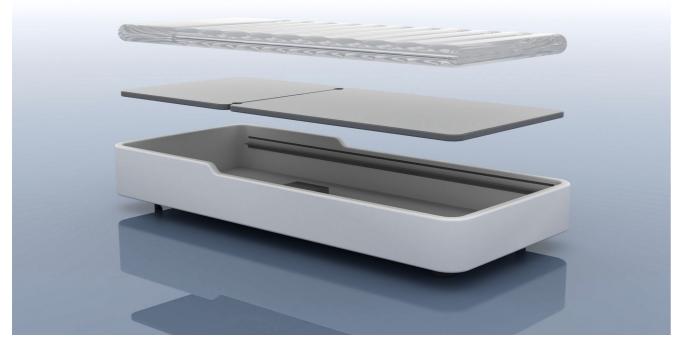

## **BED GRAN RELAX 4.1**

AVAILABLE COLOURS

| SIZES (cm)               | L 200 x W 88                                           |
|--------------------------|--------------------------------------------------------|
| STRUCTURE                | Plywood and ABS feet.                                  |
| UPHOLSTERY               | Highly-resilient polyurethane foam, covered with Dac   |
| WEIGHT (kg)              | 35                                                     |
| USE                      | Indoors.                                               |
| FABRIC                   | Inca 88% PVC - 6% PL - 6% CO 🛛 📈 🖉 🖉                   |
| CUSHION                  | Mattress with heated water and adjustable temperatu    |
| CERTIFICATION CLASS 1 IM | Product certified in class 1 IM. Fireproof upholstery. |