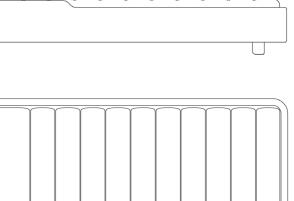

## **BED GRAN RELAX 4.1**

AVAILABLE COLOURS

| SIZES (cm)               | L 200 x W 88                                           |
|--------------------------|--------------------------------------------------------|
| STRUCTURE                | Plywood and ABS feet.                                  |
| UPHOLSTERY               | Highly-resilient polyurethane foam, covered with Dac   |
| WEIGHT (kg)              | 35                                                     |
| USE                      | Indoors.                                               |
| FABRIC                   | Inca 88% PVC - 6% PL - 6% CO 🛛 📈 🖉 🖉                   |
| CUSHION                  | Mattress with heated water and adjustable temperatu    |
| CERTIFICATION CLASS 1 IM | Product certified in class 1 IM. Fireproof upholstery. |

80 cm

am, covered with Dacron fiber.

adjustable temperature.

200 cm

Product BED GRAN RELAX 4.1 is 🗲 certified. 🚯 and 🚯 certified versions are available upon request.