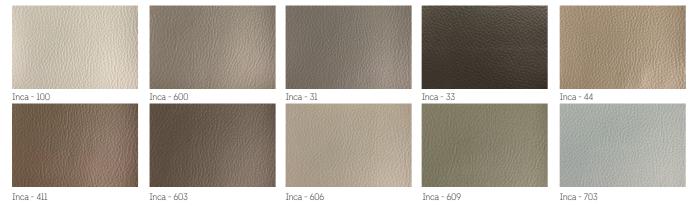

## **BED GRAN RELAX 4.1**

AVAILABLE COLOURS

| SIZES (cm)               | L 200 x W 88                                           |
|--------------------------|--------------------------------------------------------|
| STRUCTURE                | Plywood and ABS feet.                                  |
| UPHOLSTERY               | Highly-resilient polyurethane foam, covered with Dac   |
| WEIGHT (kg)              | 35                                                     |
| USE                      | Indoors.                                               |
| FABRIC                   | Inca 88% PVC - 6% PL - 6% CO 🛛 📈 🖉 🖉                   |
| CUSHION                  | Mattress with heated water and adjustable temperatu    |
| CERTIFICATION CLASS 1 IM | Product certified in class 1 IM. Fireproof upholstery. |