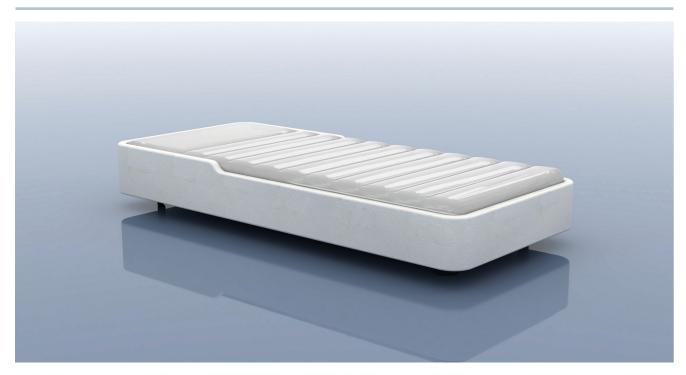

## **BED GRAN RELAX 4.1**

AVAILABLE COLOURS

| SIZES (cm)               | L 200 x W 88                                           |
|--------------------------|--------------------------------------------------------|
| STRUCTURE                | Plywood and ABS feet.                                  |
| UPHOLSTERY               | Highly-resilient polyurethane foam, covered with Dac   |
| WEIGHT (kg)              | 35                                                     |
| USE                      | Indoors.                                               |
| FABRIC                   | Inca 88% PVC - 6% PL - 6% CO 🛛 📈 🖉 🖉                   |
| CUSHION                  | Mattress with heated water and adjustable temperatu    |
| CERTIFICATION CLASS 1 IM | Product certified in class 1 IM. Fireproof upholstery. |

80 cm

am, covered with Dacron fiber.

adjustable temperature.

200 cm

Product BED GRAN RELAX 4.1 is 🗲 certified. 🚯 and 🚯 certified versions are available upon request.