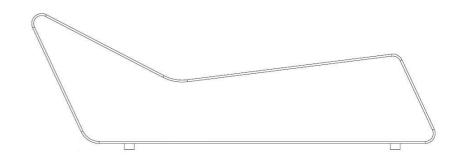

## **BED GRAN RELAX 5.1**

## AVAILABLE COLOURS

| SIZES (cm)               | L 200 x W 72                                           |
|--------------------------|--------------------------------------------------------|
| STRUCTURE                | Plywood and non-slip feet, 2 cm high.                  |
| UPHOLSTERY               | Highly-resilient polyurethane foam, covered in Dacron. |
| WEIGHT (kg)              | 30                                                     |
| USE                      | Indoors.                                               |
| FABRIC                   | Inca 88% PVC - 6% PL - 6% CO                           |
| CUSHION                  | Highly-resilient polyurethane foam, covered in Dacron. |
| CERTIFICATION CLASS 1 IM | Product certified in class 1 IM. Fireproof upholstery. |