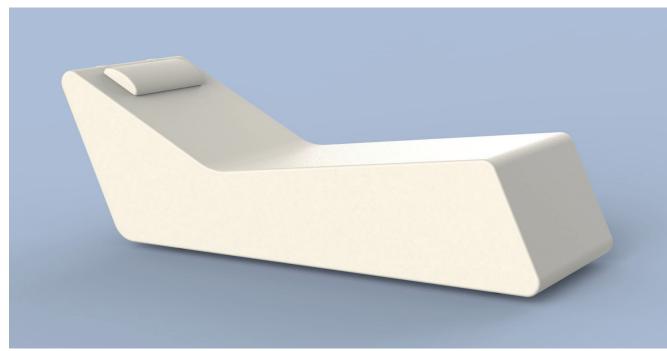

## **BED GRAN RELAX 5.1**

## AVAILABLE COLOURS

| SIZES (cm)               | L 200 x W 72                                           |
|--------------------------|--------------------------------------------------------|
| STRUCTURE                | Plywood and non-slip feet, 2 cm high.                  |
| UPHOLSTERY               | Highly-resilient polyurethane foam, covered in Dacron. |
| WEIGHT (kg)              | 30                                                     |
| USE                      | Indoors.                                               |
| FABRIC                   | Inca 88% PVC - 6% PL - 6% CO                           |
| CUSHION                  | Highly-resilient polyurethane foam, covered in Dacron. |
| CERTIFICATION CLASS 1 IM | Product certified in class 1 IM. Fireproof upholstery. |