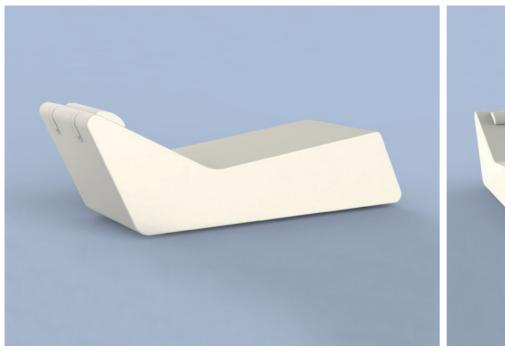

## **BED GRAN RELAX 5.1**

## AVAILABLE COLOURS

| SIZES (cm)               | L 200 x W 72                                           |
|--------------------------|--------------------------------------------------------|
| STRUCTURE                | Plywood and non-slip feet, 2 cm high.                  |
| UPHOLSTERY               | Highly-resilient polyurethane foam, covered in Dacron. |
| WEIGHT (kg)              | 30                                                     |
| USE                      | Indoors.                                               |
| FABRIC                   | Inca 88% PVC - 6% PL - 6% CO                           |
| CUSHION                  | Highly-resilient polyurethane foam, covered in Dacron. |
| CERTIFICATION CLASS 1 IM | Product certified in class 1 IM. Fireproof upholstery. |