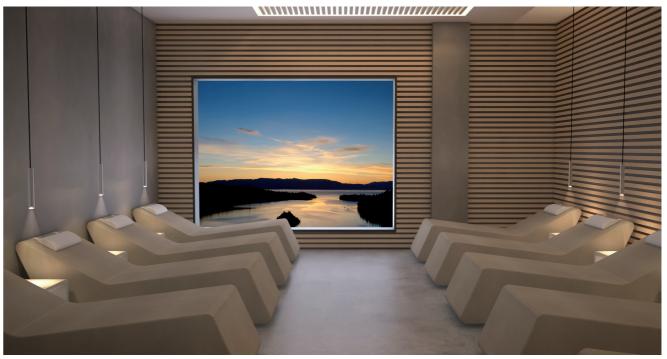

AILABLE COLOURS



| SIZES (cm)               | L 200 x W 72                                           |
|--------------------------|--------------------------------------------------------|
| STRUCTURE                | Plywood and non-slip feet, 2 cm high.                  |
| UPHOLSTERY               | Highly-resilient polyurethane foam, covered in Dacron. |
| WEIGHT (kg)              | 30                                                     |
| USE                      | Indoors.                                               |
| FABRIC                   | Inca 88% PVC - 6% PL - 6% CO                           |
| CUSHION                  | Highly-resilient polyurethane foam, covered in Dacron. |
| CERTIFICATION CLASS 1 IM | Product certified in class 1 IM. Fireproof upholstery. |









Product BED GRAN RELAX 5.1 is **( (** certified. **(h)** and **(3)** certified versions are available upon request.