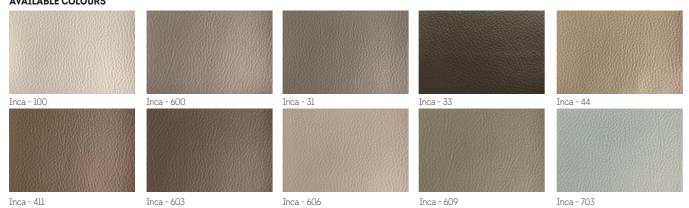

## AVAILABLE COLOURS

| SIZES (cm)               | L 200 x W 72                                           |
|--------------------------|--------------------------------------------------------|
| STRUCTURE                | Plywood and non-slip feet, 2 cm high.                  |
| UPHOLSTERY               | Highly-resilient polyurethane foam, covered in Dacron. |
| WEIGHT (kg)              | 30                                                     |
| USE                      | Indoors.                                               |
| FABRIC                   | Inca 88% PVC - 6% PL - 6% CO                           |
| CUSHION                  | Highly-resilient polyurethane foam, covered in Dacron. |
| CERTIFICATION CLASS 1 IM | Product certified in class 1 IM. Fireproof upholstery. |