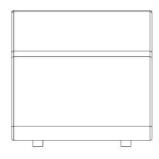

## **BED GRAN RELAX 5.1**

## AVAILABLE COLOURS

| SIZES (cm)               | L 200 x W 72                                           |
|--------------------------|--------------------------------------------------------|
| STRUCTURE                | Plywood and non-slip feet, 2 cm high.                  |
| UPHOLSTERY               | Highly-resilient polyurethane foam, covered in Dacron. |
| WEIGHT (kg)              | 30                                                     |
| USE                      | Indoors.                                               |
| FABRIC                   | Inca 88% PVC - 6% PL - 6% CO                           |
| CUSHION                  | Highly-resilient polyurethane foam, covered in Dacron. |
| CERTIFICATION CLASS 1 IM | Product certified in class 1 IM. Fireproof upholstery. |