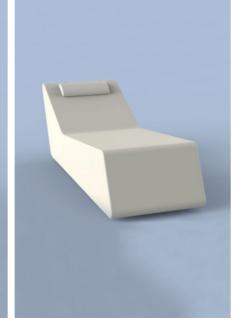

## **BED GRAN RELAX 5.1**

## AVAILABLE COLOURS

| SIZES (cm)               | L 200 x W 72                                           |
|--------------------------|--------------------------------------------------------|
| STRUCTURE                | Plywood and non-slip feet, 2 cm high.                  |
| UPHOLSTERY               | Highly-resilient polyurethane foam, covered in Dacron. |
| WEIGHT (kg)              | 30                                                     |
| USE                      | Indoors.                                               |
| FABRIC                   | Inca 88% PVC - 6% PL - 6% CO                           |
| CUSHION                  | Highly-resilient polyurethane foam, covered in Dacron. |
| CERTIFICATION CLASS 1 IM | Product certified in class 1 IM. Fireproof upholstery. |