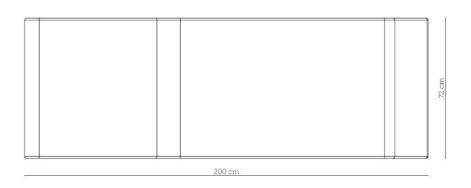

## AVAILABLE COLOURS

| SIZES (cm)               | L 200 x W 72                                           |
|--------------------------|--------------------------------------------------------|
| STRUCTURE                | Plywood and non-slip feet, 2 cm high.                  |
| UPHOLSTERY               | Highly-resilient polyurethane foam, covered in Dacron. |
| WEIGHT (kg)              | 30                                                     |
| USE                      | Indoors.                                               |
| FABRIC                   | Inca 88% PVC - 6% PL - 6% CO                           |
| CUSHION                  | Highly-resilient polyurethane foam, covered in Dacron. |
| CERTIFICATION CLASS 1 IM | Product certified in class 1 IM. Fireproof upholstery. |