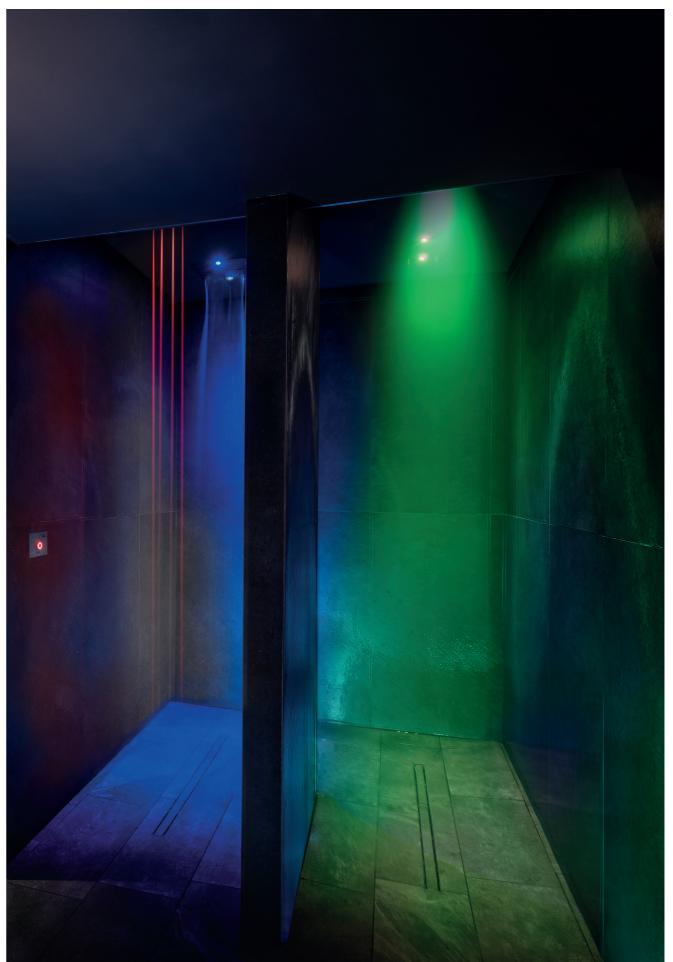

## WATER PARADISE

| MODEL                                             | 30 WATER PARADISE                                                                                                                                                                     |
|---------------------------------------------------|---------------------------------------------------------------------------------------------------------------------------------------------------------------------------------------|
| CEILING PLATE SIZE (cm)                           | 30 x 30                                                                                                                                                                               |
| RAIN SHOWER<br>TECHNOLOGY                         | no. 1 ceiling-mounted plate in stainless-steel,<br>30 x 30 cm.<br>Rain nozzles integrated into the plate.<br>no. 2 RGB LED used also as courtesy lights<br>integrated into the plate. |
| WATER TEMPERATURE                                 | Hot.                                                                                                                                                                                  |
| AROMATIC ESSENCE                                  | no. 1 - 5 l drum of tropical.                                                                                                                                                         |
| CYCLE TIMING                                      | 12 seconds.                                                                                                                                                                           |
| LED COLOUR                                        | when ON red/when in STAND-BY white.                                                                                                                                                   |
| WATER PRESSURE AND CONS. RAIN                     | 3 bar - 14,0 L/min (4 bar - 16,6 L/min)                                                                                                                                               |
| BREEZE SHOWER<br>TECHNOLOGY                       | no. 1 ceiling-mounted plate in stainless-steel, 30 x 30 cm. Breeze nozzles integrated into the plate. no. 2 RGB LED used also as courtesy lights integrated into the plate.           |
| WATER TEMPERATURE                                 | Cold.                                                                                                                                                                                 |
| AROMATIC ESSENCE                                  | no. 1 - 5 l drum of balsamic.                                                                                                                                                         |
| CYCLE TIMING                                      | 12 seconds.                                                                                                                                                                           |
| LED COLOUR                                        | when ON blue/when in STAND-BY white.                                                                                                                                                  |
| WATER PRESSURE AND CONS. BREEZE                   | 3 bar - 4,3 L/min (4 bar - 4,4 L/min)                                                                                                                                                 |
| WATER COLUMNS SHOWER<br>TECHNOLOGY                | no. 1 ceiling-mounted plate in stainless-steel, 30 x 30 cm. Water colums nozzles integrated into the plate. no. 2 RGB LED used also as courtesy lights integrated into the plate.     |
| WATER TEMPERATURE                                 | Hot.                                                                                                                                                                                  |
| AROMATIC ESSENCE                                  | no. 1 - 5 l drum of tropical.                                                                                                                                                         |
| CYCLE TIMING                                      | 12 seconds.                                                                                                                                                                           |
| LED COLOUR                                        | when ON green/when in STAND-BY white.                                                                                                                                                 |
| WATER PRESSURE AND<br>CONSUMPTION COLUMNS         | 3 bar - 12 L/min (4 bar - 14 L/min)                                                                                                                                                   |
| WATER BLADE SHOWER<br>TECHNOLOGY                  | no. 1 ceiling-mounted plate in stainless-steel, 30 x 30 cm. Water blade nozzles integrated into the plate. no. 2 RGB LED used also as courtesy lights integrated into the plate.      |
| WATER TEMPERATURE                                 | Cold.                                                                                                                                                                                 |
| AROMATIC ESSENCE                                  | no. 1 - 5 l drum of balsamic.                                                                                                                                                         |
| CYCLE TIMING                                      | 12 seconds.                                                                                                                                                                           |
|                                                   |                                                                                                                                                                                       |
| LED COLOUR WHEN ON                                | when ON green/when in STAND-BY white.                                                                                                                                                 |
| LED COLOUR WHEN ON WATER PRESSURE AND CONS. BLADE | when ON green/when in STAND-BY white.  3 bar - 23 L/min (4 bar - 26 L/min)                                                                                                            |
|                                                   |                                                                                                                                                                                       |