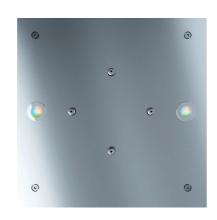

## WATER PARADISE

| MODEL                                             | 30 WATER PARADISE                                                                                                                                                                     |
|---------------------------------------------------|---------------------------------------------------------------------------------------------------------------------------------------------------------------------------------------|
| CEILING PLATE SIZE (cm)                           | 30 x 30                                                                                                                                                                               |
| RAIN SHOWER<br>TECHNOLOGY                         | no. 1 ceiling-mounted plate in stainless-steel,<br>30 x 30 cm.<br>Rain nozzles integrated into the plate.<br>no. 2 RGB LED used also as courtesy lights<br>integrated into the plate. |
| WATER TEMPERATURE                                 | Hot.                                                                                                                                                                                  |
| AROMATIC ESSENCE                                  | no. 1 - 5 l drum of tropical.                                                                                                                                                         |
| CYCLE TIMING                                      | 12 seconds.                                                                                                                                                                           |
| LED COLOUR                                        | when ON red/when in STAND-BY white.                                                                                                                                                   |
| WATER PRESSURE AND CONS. RAIN                     | 3 bar - 14,0 L/min (4 bar - 16,6 L/min)                                                                                                                                               |
| BREEZE SHOWER<br>TECHNOLOGY                       | no. 1 ceiling-mounted plate in stainless-steel, 30 x 30 cm. Breeze nozzles integrated into the plate. no. 2 RGB LED used also as courtesy lights integrated into the plate.           |
| WATER TEMPERATURE                                 | Cold.                                                                                                                                                                                 |
| AROMATIC ESSENCE                                  | no. 1 - 5 l drum of balsamic.                                                                                                                                                         |
| CYCLE TIMING                                      | 12 seconds.                                                                                                                                                                           |
| LED COLOUR                                        | when ON blue/when in STAND-BY white.                                                                                                                                                  |
| WATER PRESSURE AND CONS. BREEZE                   | 3 bar - 4,3 L/min (4 bar - 4,4 L/min)                                                                                                                                                 |
| WATER COLUMNS SHOWER<br>TECHNOLOGY                | no. 1 ceiling-mounted plate in stainless-steel, 30 x 30 cm. Water colums nozzles integrated into the plate. no. 2 RGB LED used also as courtesy lights integrated into the plate.     |
| WATER TEMPERATURE                                 | Hot.                                                                                                                                                                                  |
| AROMATIC ESSENCE                                  | no. 1 - 5 l drum of tropical.                                                                                                                                                         |
| CYCLE TIMING                                      | 12 seconds.                                                                                                                                                                           |
| LED COLOUR                                        | when ON green/when in STAND-BY white.                                                                                                                                                 |
| WATER PRESSURE AND<br>CONSUMPTION COLUMNS         | 3 bar - 12 L/min (4 bar - 14 L/min)                                                                                                                                                   |
| WATER BLADE SHOWER<br>TECHNOLOGY                  | no. 1 ceiling-mounted plate in stainless-steel, 30 x 30 cm. Water blade nozzles integrated into the plate. no. 2 RGB LED used also as courtesy lights integrated into the plate.      |
| WATER TEMPERATURE                                 | Cold.                                                                                                                                                                                 |
| AROMATIC ESSENCE                                  | no. 1 - 5 l drum of balsamic.                                                                                                                                                         |
| CYCLE TIMING                                      | 12 seconds.                                                                                                                                                                           |
|                                                   |                                                                                                                                                                                       |
| LED COLOUR WHEN ON                                | when ON green/when in STAND-BY white.                                                                                                                                                 |
| LED COLOUR WHEN ON WATER PRESSURE AND CONS. BLADE | when ON green/when in STAND-BY white.  3 bar - 23 L/min (4 bar - 26 L/min)                                                                                                            |
|                                                   |                                                                                                                                                                                       |