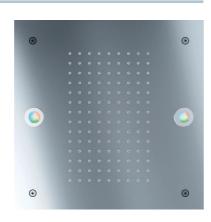

## WATER PARADISE

| MODEL                                             | 30 WATER PARADISE                                                                                                                                                                     |
|---------------------------------------------------|---------------------------------------------------------------------------------------------------------------------------------------------------------------------------------------|
| CEILING PLATE SIZE (cm)                           | 30 x 30                                                                                                                                                                               |
| RAIN SHOWER<br>TECHNOLOGY                         | no. 1 ceiling-mounted plate in stainless-steel,<br>30 x 30 cm.<br>Rain nozzles integrated into the plate.<br>no. 2 RGB LED used also as courtesy lights<br>integrated into the plate. |
| WATER TEMPERATURE                                 | Hot.                                                                                                                                                                                  |
| AROMATIC ESSENCE                                  | no. 1 - 5 l drum of tropical.                                                                                                                                                         |
| CYCLE TIMING                                      | 12 seconds.                                                                                                                                                                           |
| LED COLOUR                                        | when ON red/when in STAND-BY white.                                                                                                                                                   |
| WATER PRESSURE AND CONS. RAIN                     | 3 bar - 14,0 L/min (4 bar - 16,6 L/min)                                                                                                                                               |
| BREEZE SHOWER<br>TECHNOLOGY                       | no. 1 ceiling-mounted plate in stainless-steel, 30 x 30 cm. Breeze nozzles integrated into the plate. no. 2 RGB LED used also as courtesy lights integrated into the plate.           |
| WATER TEMPERATURE                                 | Cold.                                                                                                                                                                                 |
| AROMATIC ESSENCE                                  | no. 1 - 5 l drum of balsamic.                                                                                                                                                         |
| CYCLE TIMING                                      | 12 seconds.                                                                                                                                                                           |
| LED COLOUR                                        | when ON blue/when in STAND-BY white.                                                                                                                                                  |
| WATER PRESSURE AND CONS. BREEZE                   | 3 bar - 4,3 L/min (4 bar - 4,4 L/min)                                                                                                                                                 |
| WATER COLUMNS SHOWER<br>TECHNOLOGY                | no. 1 ceiling-mounted plate in stainless-steel, 30 x 30 cm. Water colums nozzles integrated into the plate. no. 2 RGB LED used also as courtesy lights integrated into the plate.     |
| WATER TEMPERATURE                                 | Hot.                                                                                                                                                                                  |
| AROMATIC ESSENCE                                  | no. 1 - 5 l drum of tropical.                                                                                                                                                         |
| CYCLE TIMING                                      | 12 seconds.                                                                                                                                                                           |
| LED COLOUR                                        | when ON green/when in STAND-BY white.                                                                                                                                                 |
| WATER PRESSURE AND<br>CONSUMPTION COLUMNS         | 3 bar - 12 L/min (4 bar - 14 L/min)                                                                                                                                                   |
| WATER BLADE SHOWER<br>TECHNOLOGY                  | no. 1 ceiling-mounted plate in stainless-steel, 30 x 30 cm. Water blade nozzles integrated into the plate. no. 2 RGB LED used also as courtesy lights integrated into the plate.      |
| WATER TEMPERATURE                                 | Cold.                                                                                                                                                                                 |
| AROMATIC ESSENCE                                  | no. 1 - 5 l drum of balsamic.                                                                                                                                                         |
| CYCLE TIMING                                      | 12 seconds.                                                                                                                                                                           |
|                                                   |                                                                                                                                                                                       |
| LED COLOUR WHEN ON                                | when ON green/when in STAND-BY white.                                                                                                                                                 |
| LED COLOUR WHEN ON WATER PRESSURE AND CONS. BLADE | when ON green/when in STAND-BY white.  3 bar - 23 L/min (4 bar - 26 L/min)                                                                                                            |
|                                                   |                                                                                                                                                                                       |