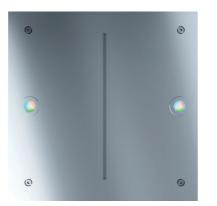

## WATER PARADISE

| MODEL                                             | 30 WATER PARADISE                                                                                                                                                                     |
|---------------------------------------------------|---------------------------------------------------------------------------------------------------------------------------------------------------------------------------------------|
| CEILING PLATE SIZE (cm)                           | 30 x 30                                                                                                                                                                               |
| RAIN SHOWER<br>TECHNOLOGY                         | no. 1 ceiling-mounted plate in stainless-steel,<br>30 x 30 cm.<br>Rain nozzles integrated into the plate.<br>no. 2 RGB LED used also as courtesy lights<br>integrated into the plate. |
| WATER TEMPERATURE                                 | Hot.                                                                                                                                                                                  |
| AROMATIC ESSENCE                                  | no. 1 - 5 l drum of tropical.                                                                                                                                                         |
| CYCLE TIMING                                      | 12 seconds.                                                                                                                                                                           |
| LED COLOUR                                        | when ON red/when in STAND-BY white.                                                                                                                                                   |
| WATER PRESSURE AND CONS. RAIN                     | 3 bar - 14,0 L/min (4 bar - 16,6 L/min)                                                                                                                                               |
| BREEZE SHOWER<br>TECHNOLOGY                       | no. 1 ceiling-mounted plate in stainless-steel, 30 x 30 cm. Breeze nozzles integrated into the plate. no. 2 RGB LED used also as courtesy lights integrated into the plate.           |
| WATER TEMPERATURE                                 | Cold.                                                                                                                                                                                 |
| AROMATIC ESSENCE                                  | no. 1 - 5 l drum of balsamic.                                                                                                                                                         |
| CYCLE TIMING                                      | 12 seconds.                                                                                                                                                                           |
| LED COLOUR                                        | when ON blue/when in STAND-BY white.                                                                                                                                                  |
| WATER PRESSURE AND CONS. BREEZE                   | 3 bar - 4,3 L/min (4 bar - 4,4 L/min)                                                                                                                                                 |
| WATER COLUMNS SHOWER<br>TECHNOLOGY                | no. 1 ceiling-mounted plate in stainless-steel, 30 x 30 cm. Water colums nozzles integrated into the plate. no. 2 RGB LED used also as courtesy lights integrated into the plate.     |
| WATER TEMPERATURE                                 | Hot.                                                                                                                                                                                  |
| AROMATIC ESSENCE                                  | no. 1 - 5 l drum of tropical.                                                                                                                                                         |
| CYCLE TIMING                                      | 12 seconds.                                                                                                                                                                           |
| LED COLOUR                                        | when ON green/when in STAND-BY white.                                                                                                                                                 |
| WATER PRESSURE AND<br>CONSUMPTION COLUMNS         | 3 bar - 12 L/min (4 bar - 14 L/min)                                                                                                                                                   |
| WATER BLADE SHOWER<br>TECHNOLOGY                  | no. 1 ceiling-mounted plate in stainless-steel, 30 x 30 cm. Water blade nozzles integrated into the plate. no. 2 RGB LED used also as courtesy lights integrated into the plate.      |
| WATER TEMPERATURE                                 | Cold.                                                                                                                                                                                 |
| AROMATIC ESSENCE                                  | no. 1 - 5 l drum of balsamic.                                                                                                                                                         |
| CYCLE TIMING                                      | 12 seconds.                                                                                                                                                                           |
|                                                   |                                                                                                                                                                                       |
| LED COLOUR WHEN ON                                | when ON green/when in STAND-BY white.                                                                                                                                                 |
| LED COLOUR WHEN ON WATER PRESSURE AND CONS. BLADE | when ON green/when in STAND-BY white.  3 bar - 23 L/min (4 bar - 26 L/min)                                                                                                            |
|                                                   |                                                                                                                                                                                       |