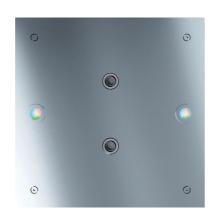

## WATER PARADISE

| MODEL                                             | 30 WATER PARADISE                                                                                                                                                                     |
|---------------------------------------------------|---------------------------------------------------------------------------------------------------------------------------------------------------------------------------------------|
| CEILING PLATE SIZE (cm)                           | 30 x 30                                                                                                                                                                               |
| RAIN SHOWER<br>TECHNOLOGY                         | no. 1 ceiling-mounted plate in stainless-steel,<br>30 x 30 cm.<br>Rain nozzles integrated into the plate.<br>no. 2 RGB LED used also as courtesy lights<br>integrated into the plate. |
| WATER TEMPERATURE                                 | Hot.                                                                                                                                                                                  |
| AROMATIC ESSENCE                                  | no. 1 - 5 l drum of tropical.                                                                                                                                                         |
| CYCLE TIMING                                      | 12 seconds.                                                                                                                                                                           |
| LED COLOUR                                        | when ON red/when in STAND-BY white.                                                                                                                                                   |
| WATER PRESSURE AND CONS. RAIN                     | 3 bar - 14,0 L/min (4 bar - 16,6 L/min)                                                                                                                                               |
| BREEZE SHOWER<br>TECHNOLOGY                       | no. 1 ceiling-mounted plate in stainless-steel, 30 x 30 cm. Breeze nozzles integrated into the plate. no. 2 RGB LED used also as courtesy lights integrated into the plate.           |
| WATER TEMPERATURE                                 | Cold.                                                                                                                                                                                 |
| AROMATIC ESSENCE                                  | no. 1 - 5 l drum of balsamic.                                                                                                                                                         |
| CYCLE TIMING                                      | 12 seconds.                                                                                                                                                                           |
| LED COLOUR                                        | when ON blue/when in STAND-BY white.                                                                                                                                                  |
| WATER PRESSURE AND CONS. BREEZE                   | 3 bar - 4,3 L/min (4 bar - 4,4 L/min)                                                                                                                                                 |
| WATER COLUMNS SHOWER<br>TECHNOLOGY                | no. 1 ceiling-mounted plate in stainless-steel, 30 x 30 cm. Water colums nozzles integrated into the plate. no. 2 RGB LED used also as courtesy lights integrated into the plate.     |
| WATER TEMPERATURE                                 | Hot.                                                                                                                                                                                  |
| AROMATIC ESSENCE                                  | no. 1 - 5 l drum of tropical.                                                                                                                                                         |
| CYCLE TIMING                                      | 12 seconds.                                                                                                                                                                           |
| LED COLOUR                                        | when ON green/when in STAND-BY white.                                                                                                                                                 |
| WATER PRESSURE AND<br>CONSUMPTION COLUMNS         | 3 bar - 12 L/min (4 bar - 14 L/min)                                                                                                                                                   |
| WATER BLADE SHOWER<br>TECHNOLOGY                  | no. 1 ceiling-mounted plate in stainless-steel, 30 x 30 cm. Water blade nozzles integrated into the plate. no. 2 RGB LED used also as courtesy lights integrated into the plate.      |
| WATER TEMPERATURE                                 | Cold.                                                                                                                                                                                 |
| AROMATIC ESSENCE                                  | no. 1 - 5 l drum of balsamic.                                                                                                                                                         |
| CYCLE TIMING                                      | 12 seconds.                                                                                                                                                                           |
|                                                   |                                                                                                                                                                                       |
| LED COLOUR WHEN ON                                | when ON green/when in STAND-BY white.                                                                                                                                                 |
| LED COLOUR WHEN ON WATER PRESSURE AND CONS. BLADE | when ON green/when in STAND-BY white.  3 bar - 23 L/min (4 bar - 26 L/min)                                                                                                            |
|                                                   |                                                                                                                                                                                       |